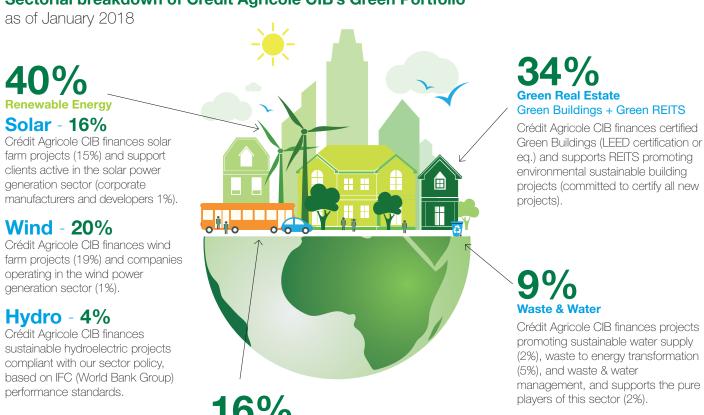

Crédit Agricole CIB's current Green Portfolio shows a good diversification in terms of Green Sectors and geographies, with a predominance of the real estate and renewable energy sector, reflecting the deepening strategy of the bank to finance these sectors since 1997.

Sectorial breakdown of Crédit Agricole CIB's Green Portfolio\*

Crédit Agricole CIB supports clients encouraging low carbon public transports contributing to reduce the use of cars. Crédit Agricole CIB finances rail infrastructure projects.

**Public Mass Transportation** 

Europe is also the most important geographical zone, reflecting the location of Crédit Agricole CIB's main clients.