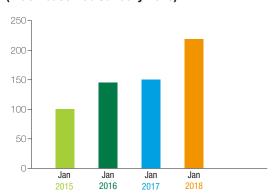

## Evolution of Crédit Agricole CIB's Green Portfolio (Index base 100 January 2015)

<sup>\*</sup> Less than 1% of the current CACIB's Green Portfolio is included in Energy Efficiency category, as defined in the Crédit Agricole CIB's Green Notes framework.