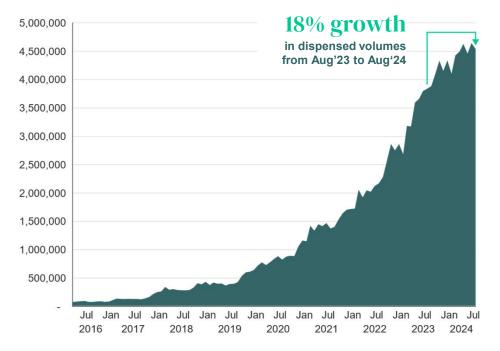

## **ReFuels biomethane station data August 2024**

## Monthly dispensed volume (kg)

\*Average daily dispensed volume x 365 days. Source: CNG Fuels

refuelling stations across the UK

Bio-CNG station availability

| Operational figures                     | Aug 24 | Aug 23 | Change |
|-----------------------------------------|--------|--------|--------|
| Total dispensed volume (tonnes)         | 4,539  | 3,839  | 18%    |
| Average dispensed volume daily (tonnes) | 146    | 124    | 18%    |
| Average no. of vehicles daily           | 1,765  | 1,443  | 22%    |
| Annualized run-rate*                    | 53,441 | 45,206 | 18%    |
| No. of operational stations             | 14     | 12     | 17%    |