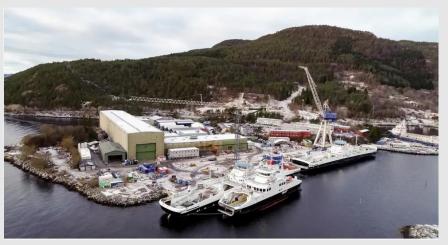

# A new real estate division under establishment

- Ongoing strategic project to restructure the attractive industrial locations at Sunde (BKS) and Leirvik (Havyard Leirvik) in a separate division.
  - BKS has production area of total 15 000 sqm and ~ 4 000 sqm indoor capacity. In addition, there are administration building, quay area and housing for workers.
  - Havyard Leirvik is located close to main vessel routes. The yard has ~98 000 sqm yard area, 220m outfitting quay, a 130x20x5m built-in dry dock. In addition, it has adequate crane arrangements, warehouses and blasting hall.
- Aims to highlight the value of these assets, of significant size also above book values.
- Sees potential to develop these properties beyond current use
  - both within Eqva's own business and with strategic partners.
- Restructuring to be completed within 31 December 2022.

BKS` facilites at Sunde, Kvinnherad

Yard facilites at Havyard Leirvik