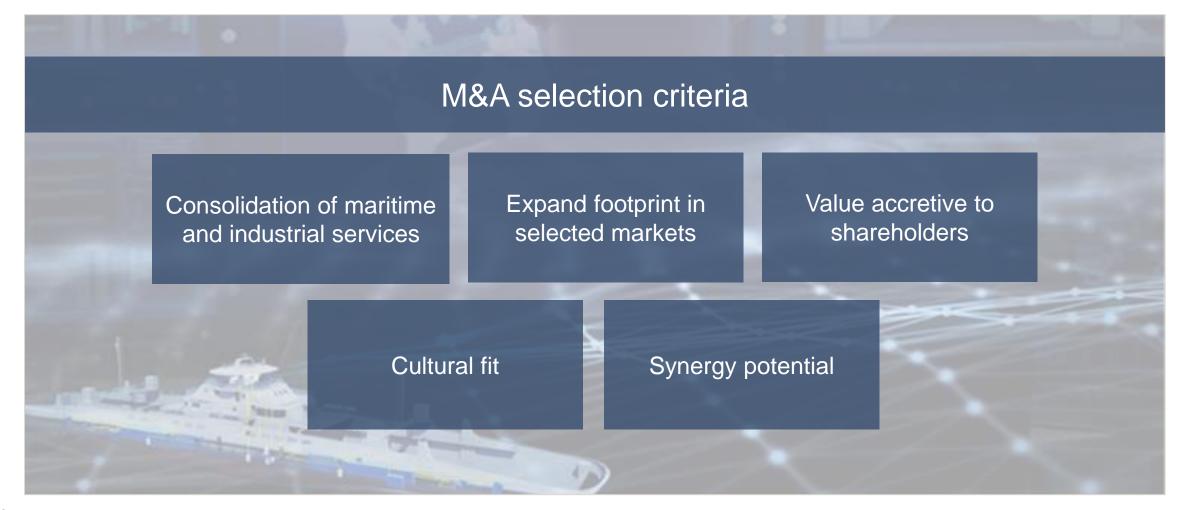

tart work and facilitation of full sustainability report to be written in accordance with GRI recommendations
- Identify main focus goals among the UN's 17 Sustainable Development Goals





# Overview of financial guidance

- Revenues in 2022 is expected to be above initial targets
- Taking a more cautious stance on 2022 EBITDA-guidance due to market uncertainty in the Maritime Service segment in particularly
- Further growth in volumes expected into 2023 for both segments combined
- The EBITDA margin is reduced to 4-6 per cent, but still aims to reach the original target of 7-8 per cent

## Financial guidance (NOK million)

FY'2022 revenue 600-650

FY'2022 EBITDA margin\*
1-3%

FY'2023 revenue **600-700** 

FY'2023 EBITDA margin **4-6%** 



# Actively seeking value-adding acquisitions



Page 19 eqva.no



# A new real estate division under establishment

- Ongoing strategic project to restructure the attractive industrial locations at Sunde (BKS) and Leirvik (Havyard Leirvik) in a separate division.
  - BKS has production area of total 15 000 sqm and ~ 4 000 sqm indoor capacity. In addition, there are administration building, quay area and housing for workers.
  - Havyard Leirvik is located close to main vessel routes. The yard has ~98 000 sqm yard area, 220m outfitting quay, a 130x20x5m built-in dry dock. In addition, it has adequate crane arrangements, warehouses and blasting hall.
- Aims to highlight the value of these assets, of significant size also above book values.
- Sees potential to develop these properties beyond current use
  - both within Eqva's own busines