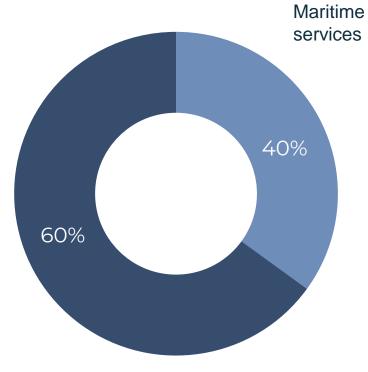

## Q3 Balance sheet

### As of 30 September 2022 (NOKm)

- Total assets and liabilities at stable levels during the quarter
- Equity ratio of 47 per cent
- Total debt decreased from NOK 436 million by the end of second quarter to NOK 433 million in the end of third quarter.
  - Total outstanding debt to credit institutions increased from NOK 181 million to NOK 198 million (of which construction loans amount to NOK 40 million)
  - Seller's credit of NOK 25 million following the transaction in June
- Net interest-bearing debt\* NOK 100 million as of 30 September
- Compliant with loan covenants as of 30 September.