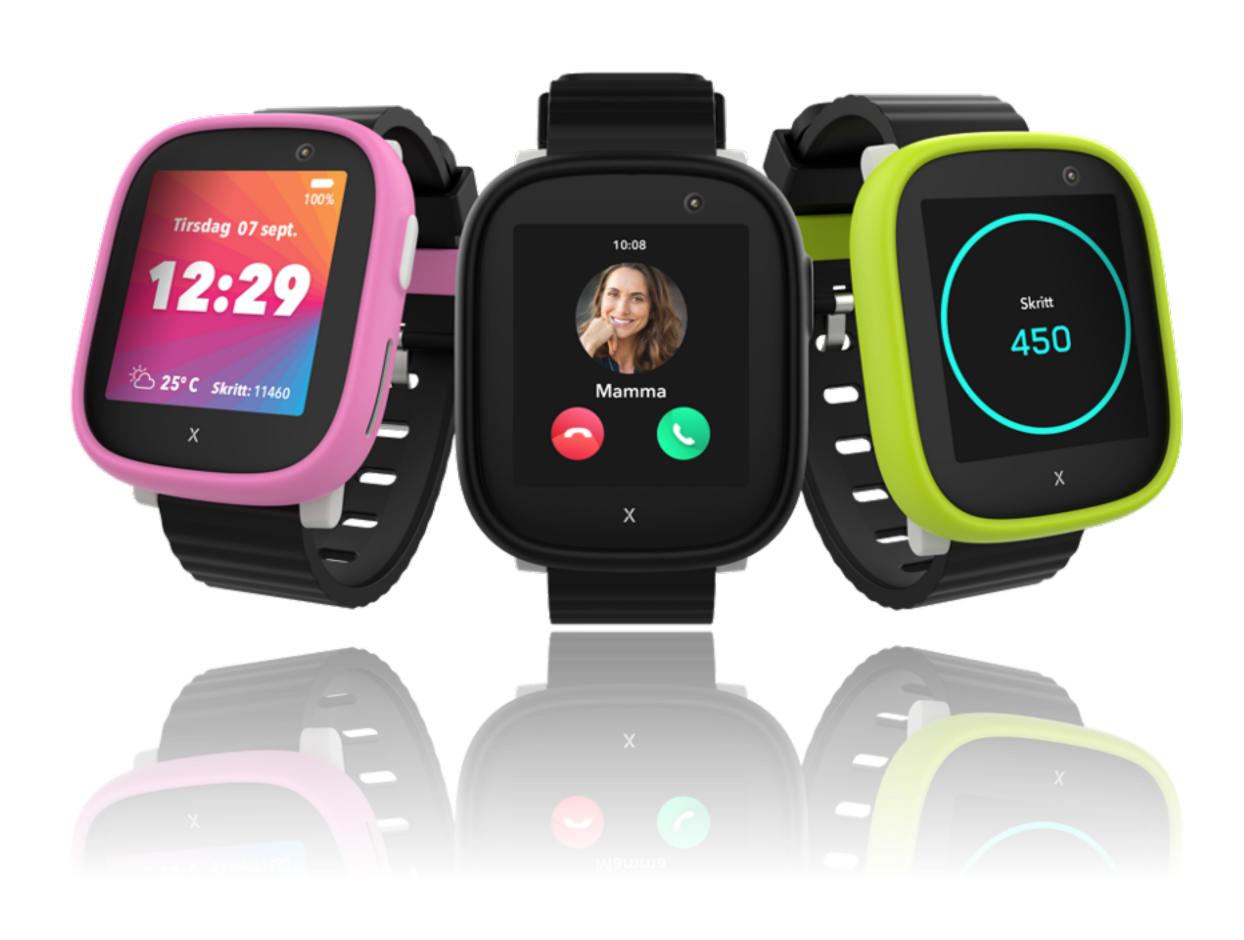

Battery performance improved

14%

more storage
From 4 to 8 GB ROM

Our fastest processor to date

Larger Screen 360x400

Personalize

Watch faces, ring tones and more