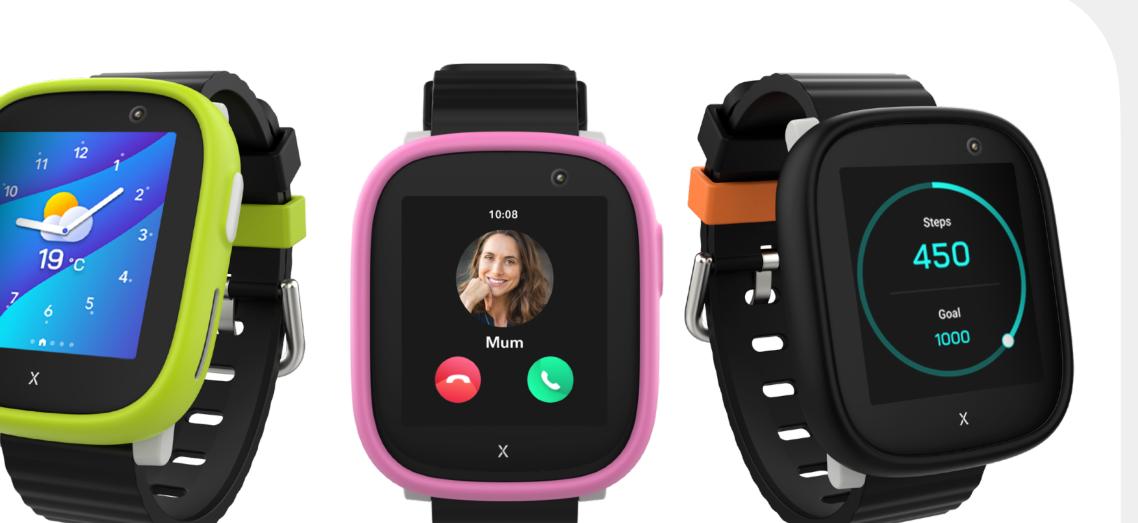

## The X6Play retail and online bundle

One smartwatch. Three bezels. Three loops.

### The X6Play accessories packs

For additional personalisation. Sold separately.

Mix & Match 3,465 combinations

All our basic features + New applications

ANDROID CHANGE-ABLE STRAPS

100% Goplay Compatible

**Improved Speaker** & Sound