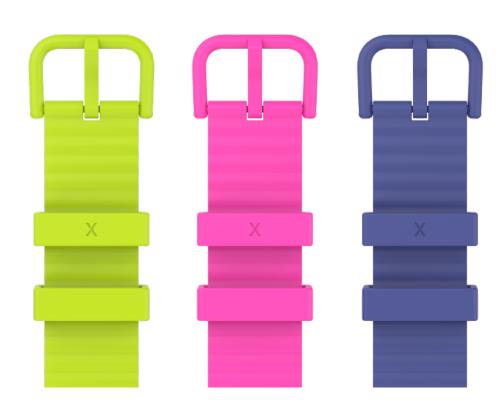

## The X6Play retail and online bundle

One smartwatch. Three bezels. Three loops.