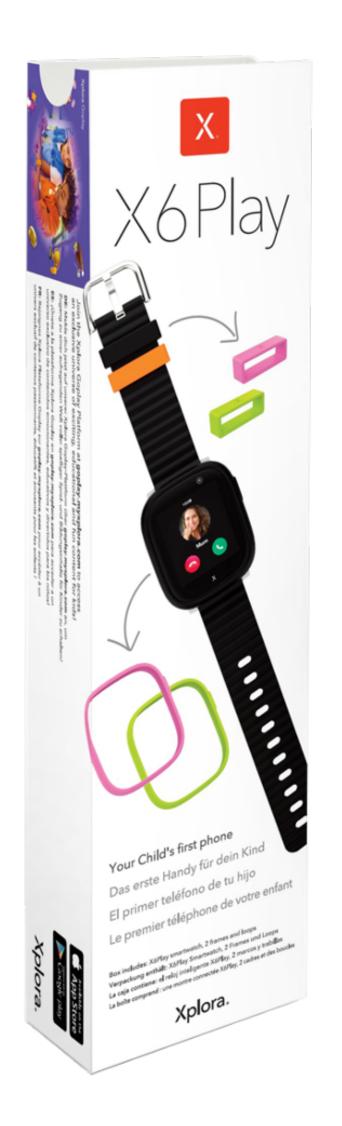

## The X6Play retail and online bundle

One smartwatch. Three bezels. Three loops.