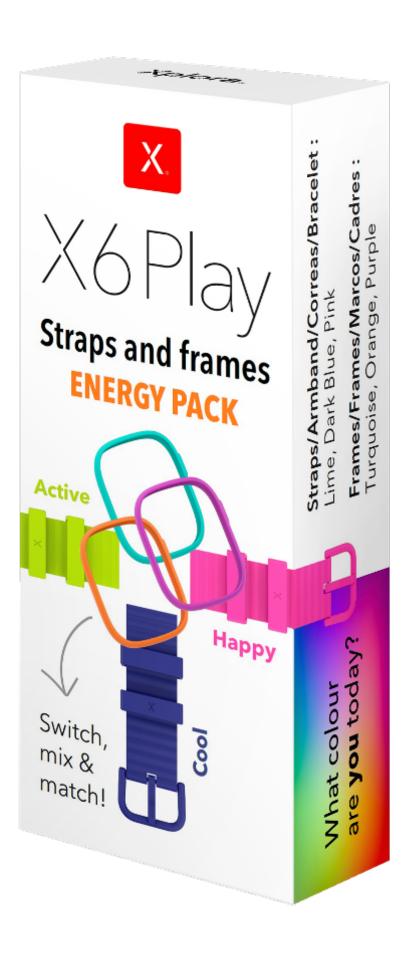

### The X6Play accessories packs

For additional personalisation. Sold separately.

Mix & Match 3,465 combinations

All our basic features + New applications

ANDROID CHANGE-ABLE STRAPS

100% Goplay Compatible

**Improved Speaker** & Sound