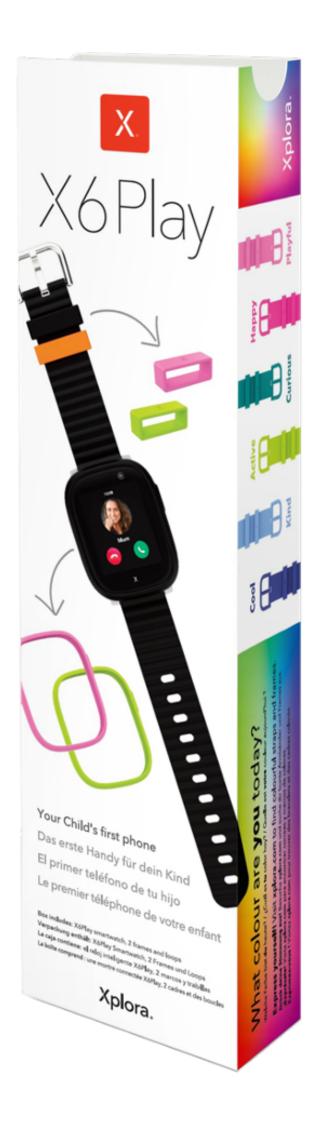

### The X6Play accessories packs

For additional personalisation. Sold separately.

Mix & Match 3,465 combinations

All our basic features + New applications

ANDROID CHANGE-ABLE STRAPS

100% Goplay Compatible

**Improved Speaker** & Sound