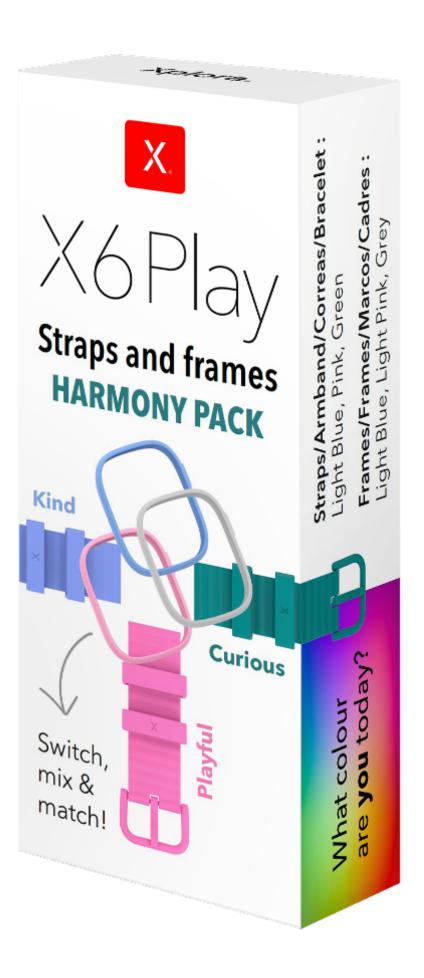

### The X6Play accessories packs

For additional personalisation. Sold separately.

Mix & Match 3,465 combinations

All our basic features + New applications

ANDROID CHANGE-ABLE STRAPS

100% Goplay Compatible

**Improved Speaker** & Sound