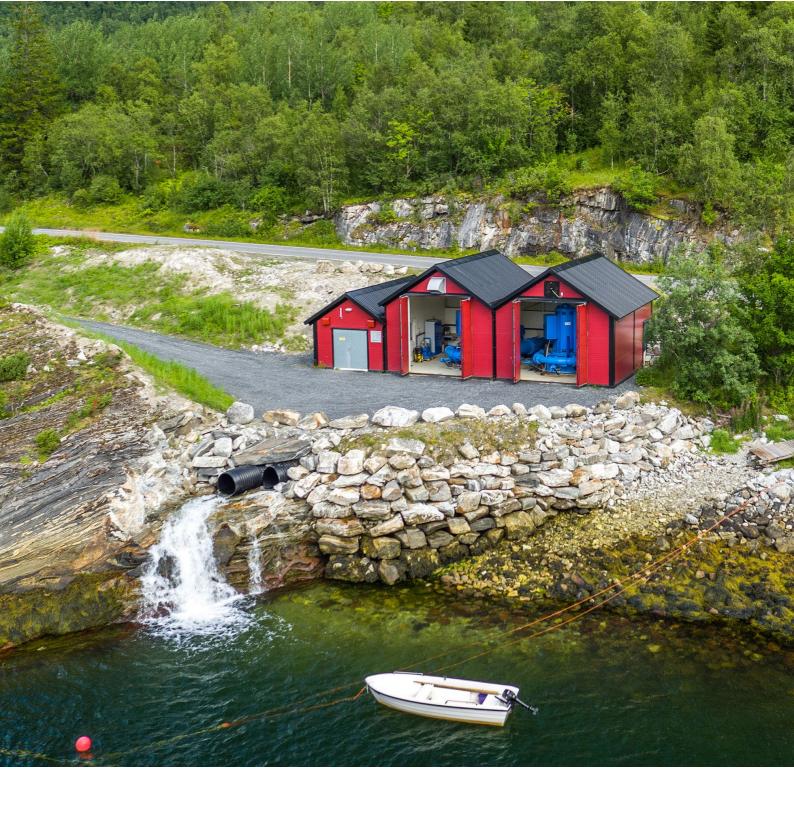

#### WHAT WE DO

Småkraft is a producer of renewable energy. Our fleet of 161 hydropower plants is spread across Norway and Sweden and delivers a mean annual production capacity of 1,7 TWh, making Småkraft Europe's largest owner and operator within its niche.

**Small-scale hydropower borrows water** which naturally flow in the river and utilizes the topography of the landscape to produce renewable and sustainable electricity. A minimum water level is maintained in the original river and the water used to produce electricity is returned once it passes through the turbine. The electricity grid transports and distributes our electricity out to consumers.