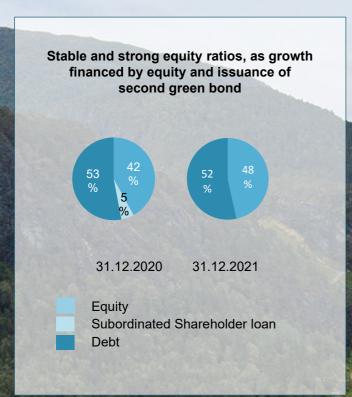

le and sustainable electricity. A minimum water level is maintained in the original river and the water used to produce electricity is returned once it passes through the turbine. The electricity grid transports and distributes our electricity out to consumers.

The values created are shared with our stakeholders including owners, creditors & debt investors, local landowners, local municipalities, local societies, and society in general. For more than 15 years, Småkraft has invested heavily in the generation of new renewable energy for the Nordic and European power markets. Our contribution to one of the biggest challenges of our time, the transformation to a renewable and sustainable society powered by renewable energy, is to continue our commitment to grow.



#### SMÅKRAFT AT A GLANCE









#### HIGHLIGHTS 2ND HALF OF 2021



#### **Renewable Power Production**

Weak hydrology and low precipitation reduced production in 2021. Total production of 608 GWh in the second half year, 22% behind normalized production. In total Småkraft produced 1133 GWh renewable energy compared to 1257 GWh in 2020 despite growth in the portfolio in 2021.



#### Market update

Fueled by strong CO2- and gas prices, new interconnectors and weak hydrology, the average monthly spot prices in the Nordics increased from 11 EUR/ MWh in 2020 to 62 EUR/ MWh. In December monthly spot price increased to all time high of 147 EUR/MWh.

Limited interconnector capacity from the Northern parts to the Southern parts also gave significant price differences between the Nordic price areas. The strongest price