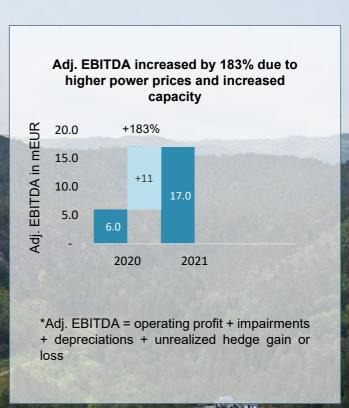

Operating income includes a significant realized hedge loss of -19,5 mEUR and unrealized hedge loss of -33,4 mEUR in 2021. In 2H21 the unrealized hedge loss in operating income was -18,1 mEUR, compared to 2,2 mEUR in 2H20. Adjusting for unrealized hedge effects, adjusted EBITDA grew with 183% from 6 mEUR in 2020 to 17 mEUR in 2021. Adjusted EBITDA was 8,8 mEUR in 2H21, compared to -0,2 mEUR in 2H20.