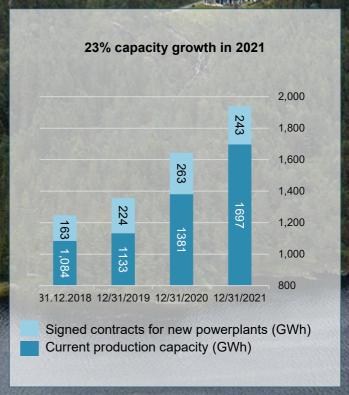

#### Record growth in capacity and "2by22" within reach

During 2021, Småkraft has successfully increased its production capacity by constructing new power plants together with its partners and joining forces with landowners on existing power plants. In total, Småkraft increased its production capacity with 23% from 1381 to 1697 GWh, manifesting the company as one of the largest producers of renewable energy in Norway.

Furthermore, Småkraft has expanded its shortand long- term pipeline of powerplants. Our long- term goal of reaching 2TWh production capacity within the end of 2022 is on track.