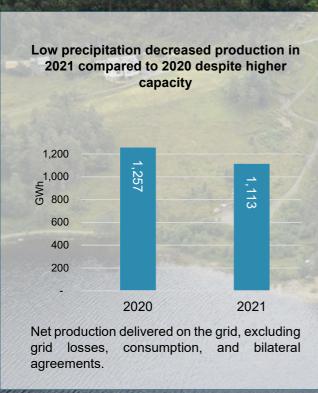

#### **Renewable Power Production**

Weak hydrology and low precipitation reduced production in 2021. Total production of 608 GWh in the second half year, 22% behind normalized production. In total Småkraft produced 1133 GWh renewable energy compared to 1257 GWh in 2020 despite growth in the portfolio in 2021.

#### Cash flow improvements as power prices increased, but large negative hedge effect and dry weather limited the upside

Because of dry weather, Småkraft produced 1113 GWh renewable energy in 2021, 11% down from 1257 GWh in 2020. The weak hydrology contributed to higher power prices, leading to a 370% increase in revenues to 56 mEUR in 2021, excluding hedges, from 11,9 mEUR in 2020. In 2H21 revenues, excluding hedging, came in at 37,7 mEUR compared to 3 mEUR in 2H20.