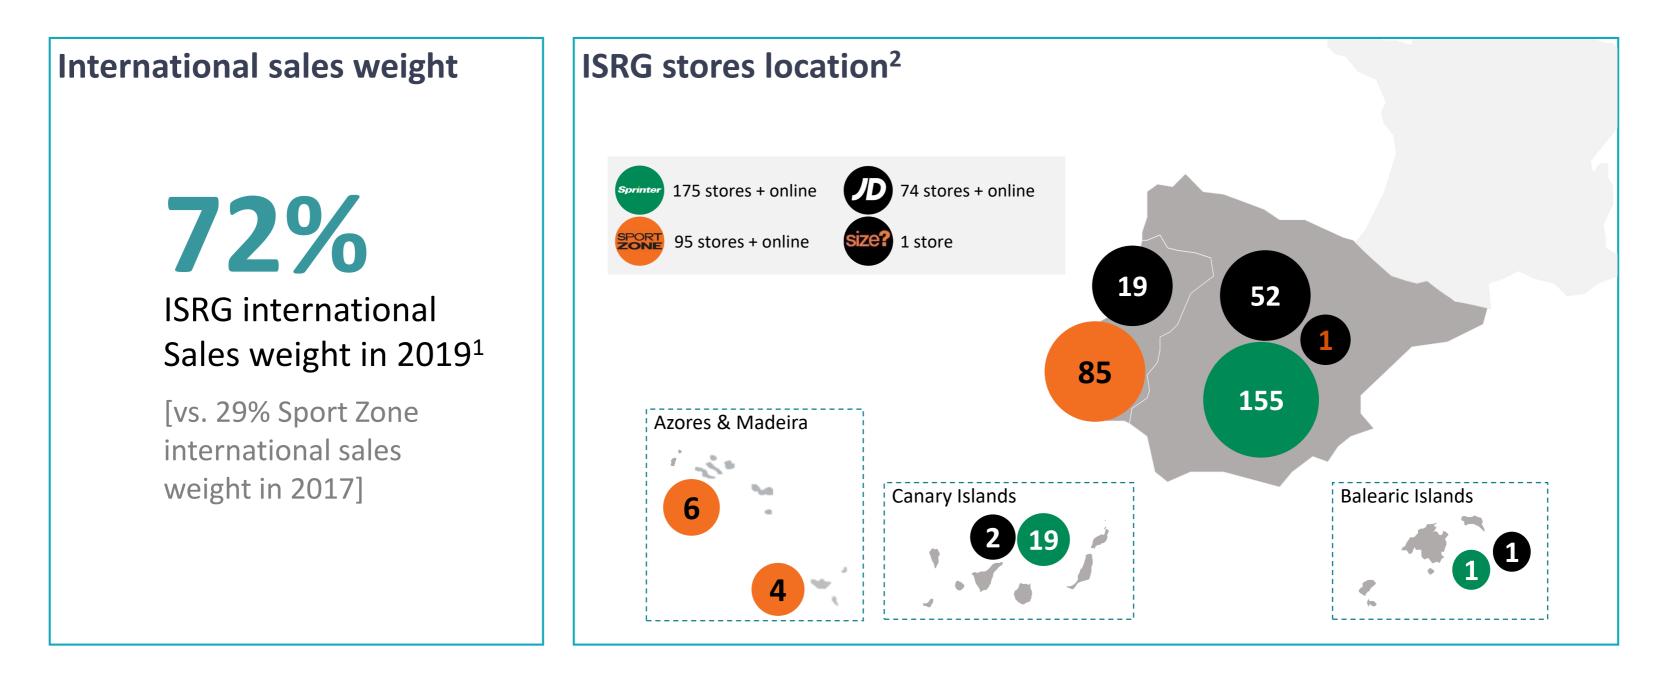

# A portfolio of businesses with leading positions

### A portfolio with strong linkages

1 Consolidated through the equity method

2 Insurance brokerage through 50% of MDS group