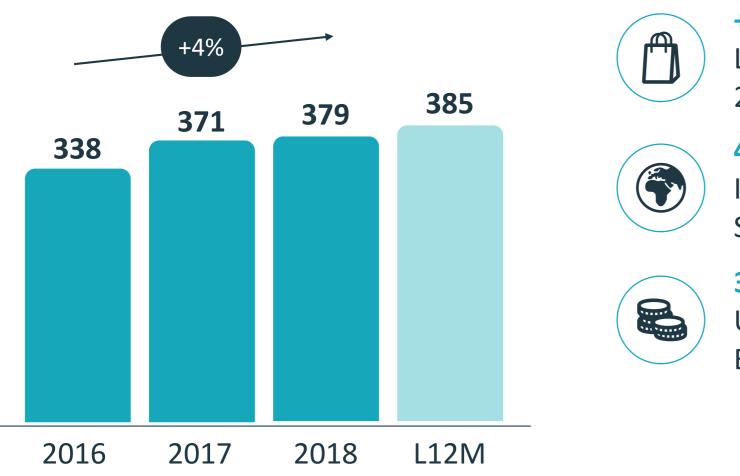

# **Strengthened leadership position**

Demonstrated by the **highest market share increase** in grocery retail in Portugal