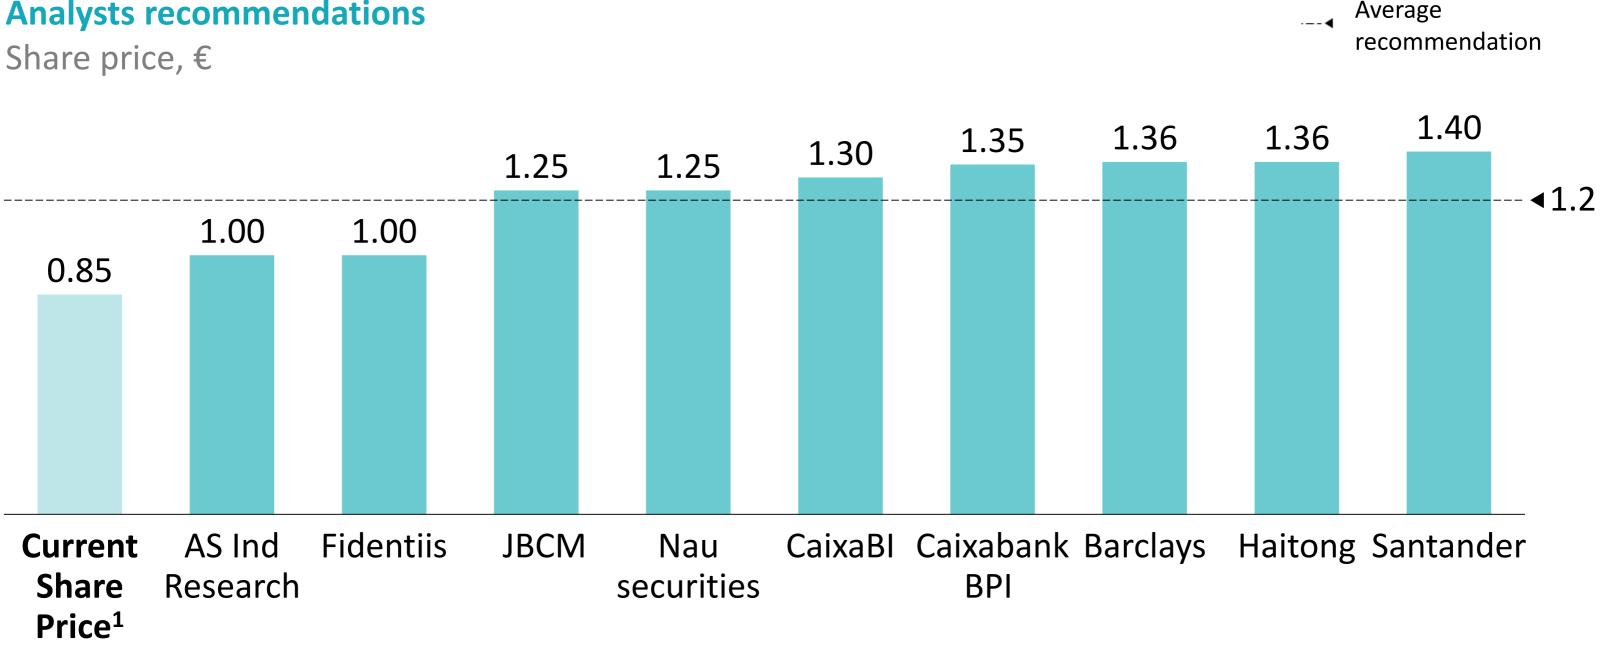

# **Strengthened leadership position**

Demonstrated by the **highest market share increase** in grocery retail in Portugal