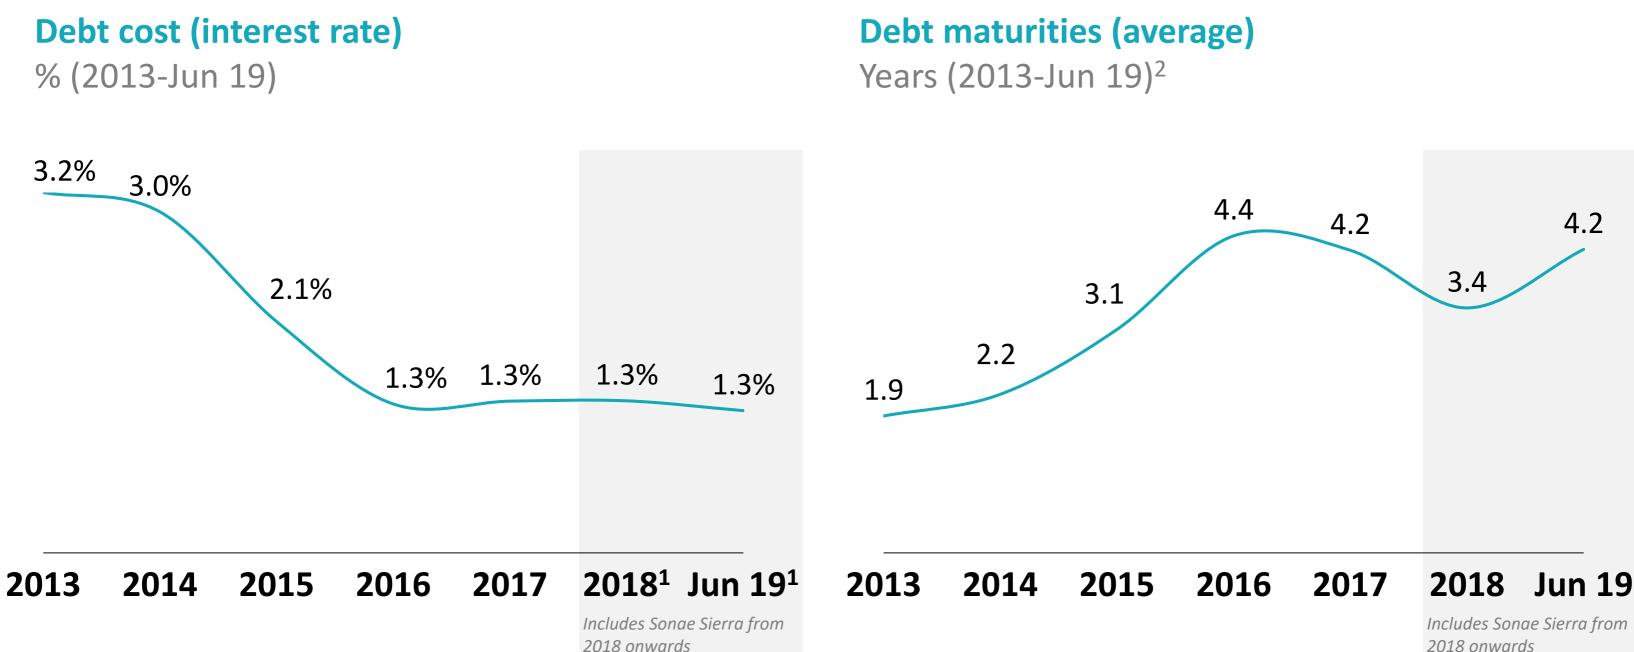

%



### Solid returns on invested capital



1 RoIC calculated with proportional figures with Sierra at historical cost. EBIT includes capital gains on sales, and in the case of NOS, invested capital is the financial
 investment.









#### 2018

L12M 1H19





#### NAV<sup>1</sup>, sum-of-the-parts bi€ (2008-Jun 19)









**Strong capital structure** 





1 Net debt is end of period 2 2019's capital structure excludes lease liabilities for comparability purposes 153









### **Conservative leverage levels per building block**



Note: figures are pre-IFRS16

1 End of period figures.

2 Net debt figures are average for the period. NAV figures are end of period.

3 From 2018 onwards, net debt figures consider Sonae MC's reorganization







Low debt costs and long maturities



1 Figures excluding Sonae Sierra's cost of financing: 1.1% in 2018 and 1.0% in H119.

155

2 Does not consider Sonae Sierra (from 2013-17), NOS (full period) and MDS (full period). Excludes the contributions of the joint ventures which consolidated by the equity method.



2018 onwards





#### **Analysts recommendations**



Note: considers last available report per analyst 1 Current share price computed as average of 30 observations prior to September 30<sup>th</sup> 2019 Source: analysts reports







#### **Total shareholder return**

CAGR, %

157

|                                | 3 Years | 7 Years |
|--------------------------------|---------|---------|
| Sonae SGPS                     | 12.7%   | 11.     |
| PSI20                          | 6.8%    | 3.0%    |
| IBEX35