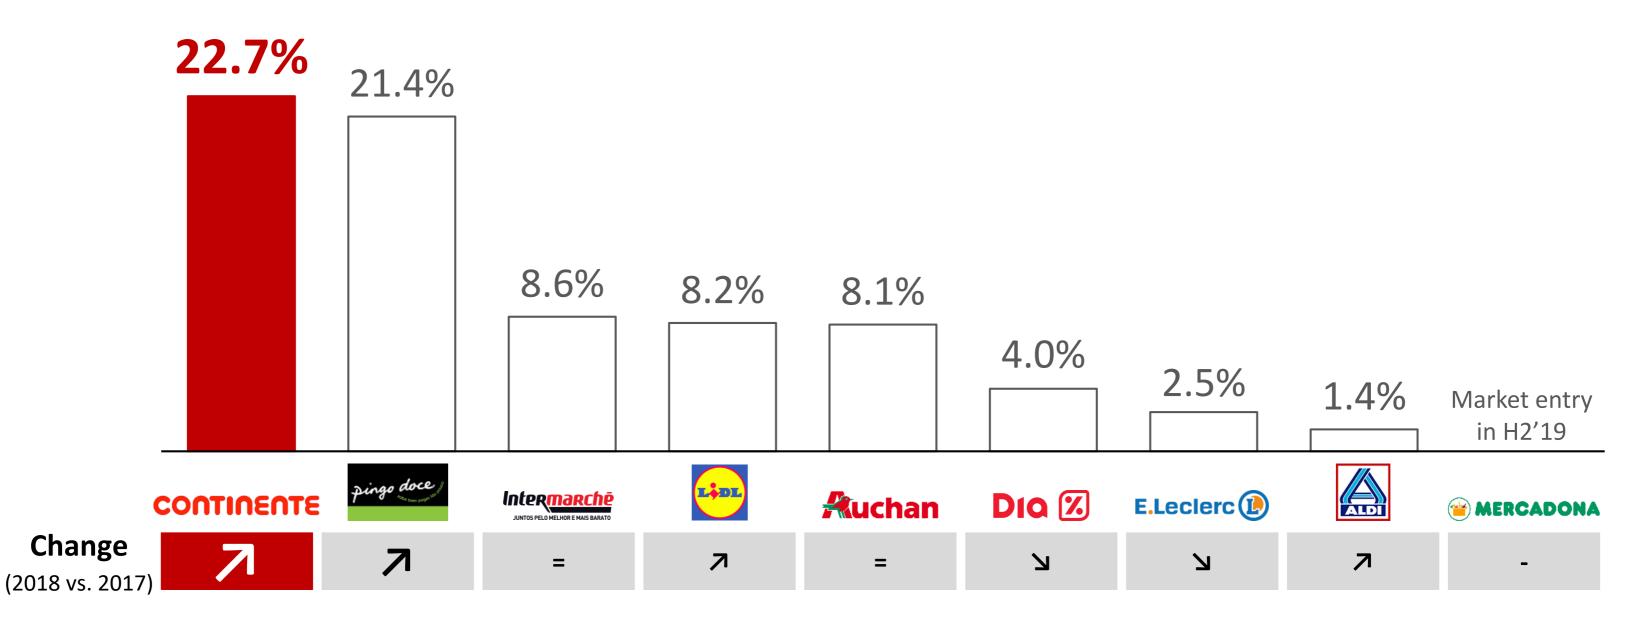

# **Undisputed market leadership** with an exceptional multi-format omnichannel portfolio

Source: Company information. Planet Retail RNG as at March 2019.

<sup>1</sup> Underlying EBITDA means EBITDA excluding non-recurring items (net capital gains/ losses on the sale & leaseback transactions of real estate assets). Data as at 2018 (except for store data). Store data as at June 19. Reported according to IFRS 16.

#### REMINDER

households

the growing food retail market in Portugal

22.7% market share

network of retail formats in urban locations complemented by an unrivalled digital platform

chain capabilities and continuous Portugal with a focus on efficiency unique loyalty programme covering 83% of Portuguese

# **Strengthened leadership position**

Demonstrated by the **highest market share increase** in grocery retail in Portugal