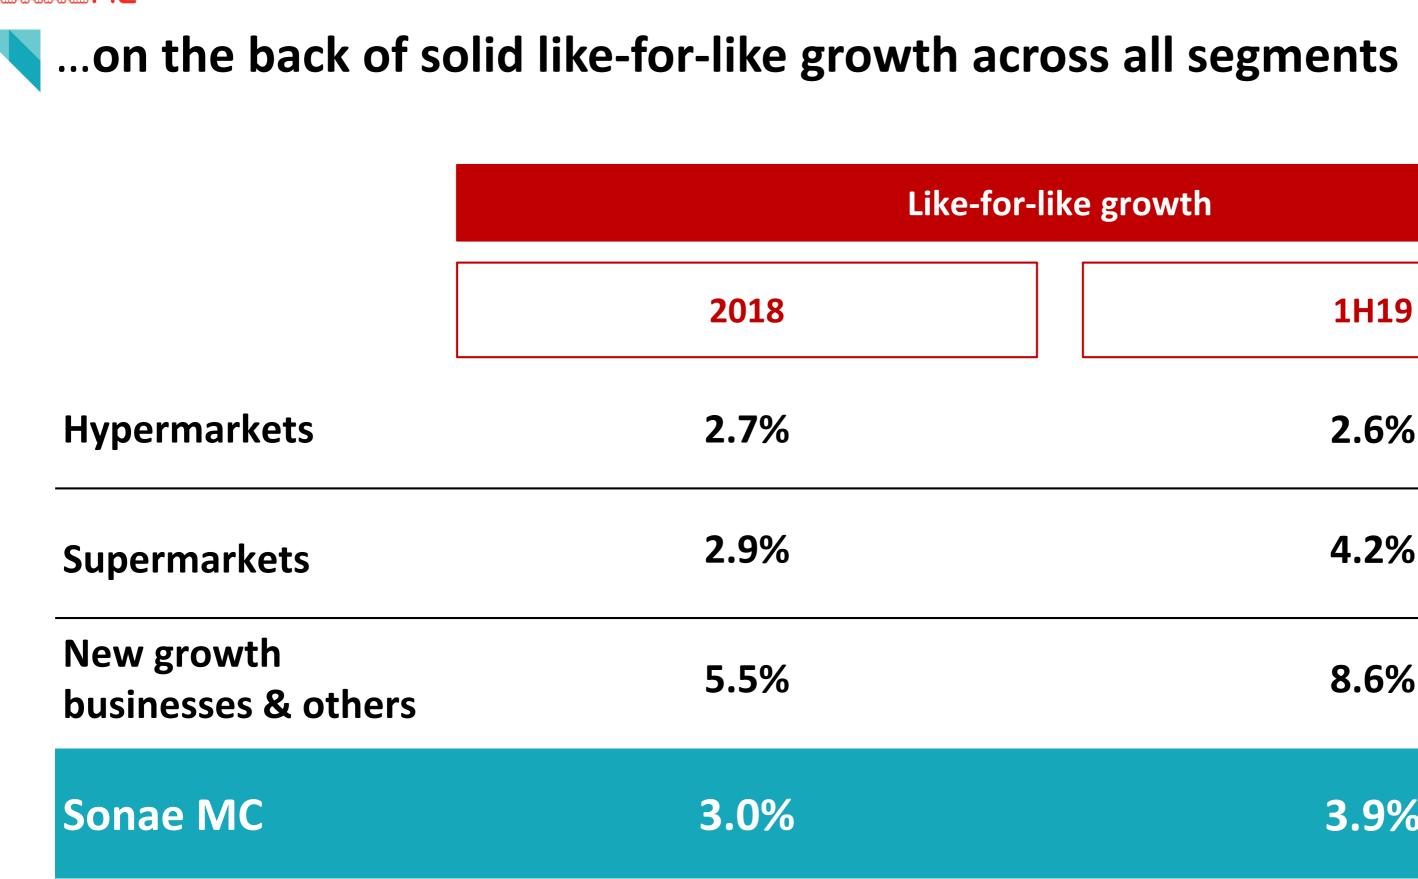

tability

# 9.8%

underlying EBITDA<sup>(1)</sup> margin in 2018, ... remaining a benchmark in 1H19

# Fully on track with our priorities $\checkmark$

Source: Company information.

- <sup>1</sup> Underlying EBITDA means EBITDA excluding non-recurring items (net capital gains/ losses on the sale & leaseback transactions of real estate assets).
- <sup>2</sup> Net financial debt plus lease liabilities. Data as at 2018 and 1H19. Reported according to IFRS 16.



### Conservative capital structure

# <3.5x

year-end total net debt<sup>(2)</sup> to underlying EBITDA, ... with an improving trend in 1H19





# Remarkable turnover growth...

# Turnover (€M) +6.2% 4,505 4,308 4,055 L12M@June 19 2017 2018

Source: Company information.

L12M: Last 12 months.

## Building Together



1H18

1H19









#### 2.6%

#### 4.2%

#### 8.6%

#### 3.9%





## **Resilient margin which remains an industry benchmark**



Source: Company information.

<sup>1</sup> Underlying EBITDA means EBITDA excluding non-recurring items (net capital gains/ losses on the sale & leaseback transactions of real estate assets). <sup>2</sup> Includes a one-off positive impact from IFRS 16 adoption on transportation lease agreements. If excluded, underlying EBITDA margin would stay broadly in line with the previous period. Reported according to IFRS 16.

L12M: Last 12 months.

37

#### Building Together CAPITAL MARKETS DAYS













Source: Company information.

<sup>1</sup> Net financial debt plus lease liabilities.

<sup>2</sup> Underlying EBITDA means EBITDA excluding non-recurring items (net capital gains/