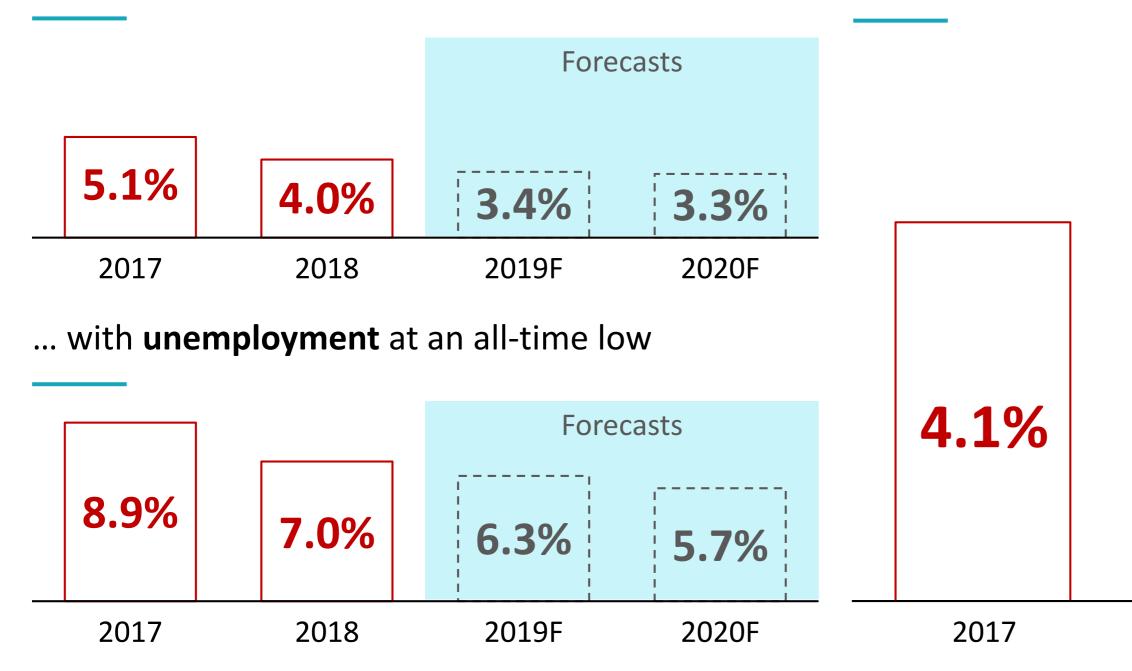

# Macro tailwinds continue to support buoyant demand

**Nominal GDP growth** in Portugal remains robust...

Source: FMI; Banco de Portugal; AMECO (Jun'19); Eurostat; Portuguese Public Finance Council. <sup>1</sup> Year-on-year change; Nominal.