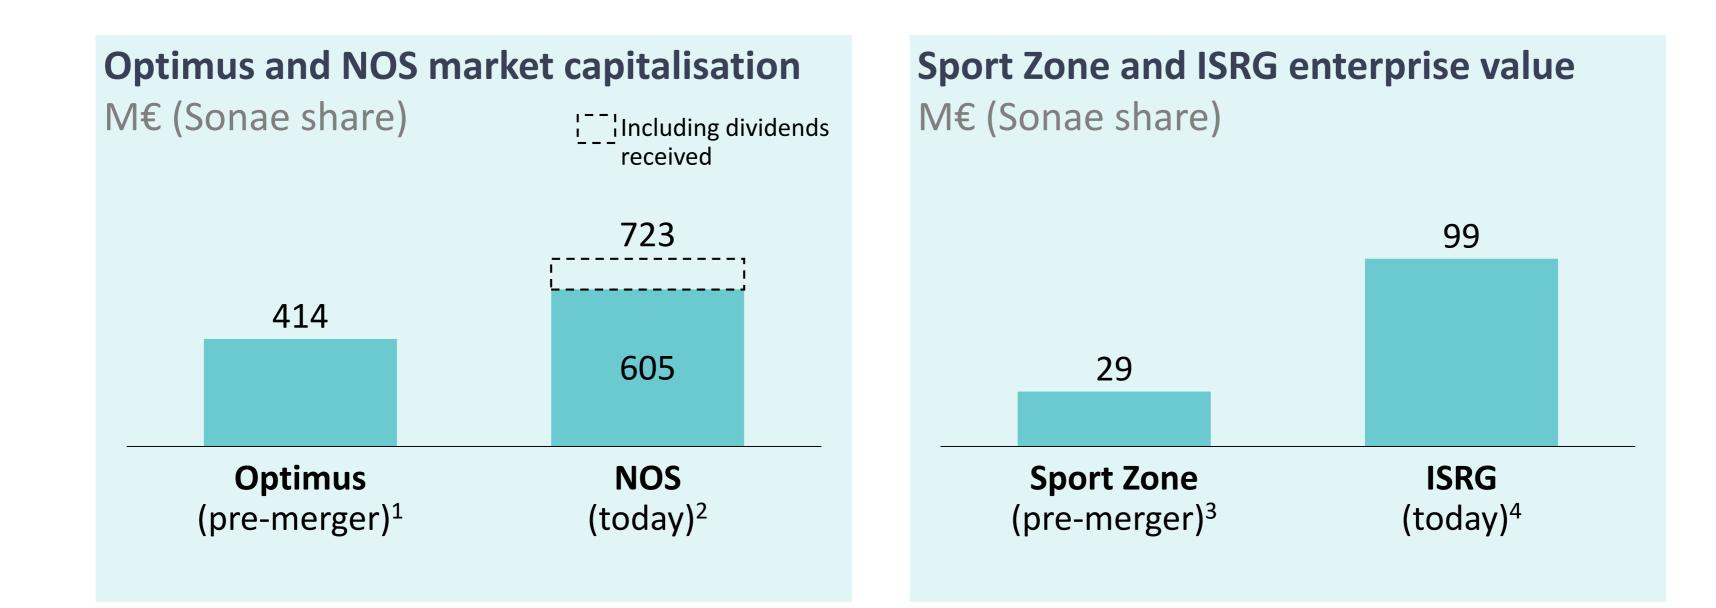

### A portfolio with strong linkages

1 Consolidated through the equity method

2 Insurance brokerage through 50% of MDS group