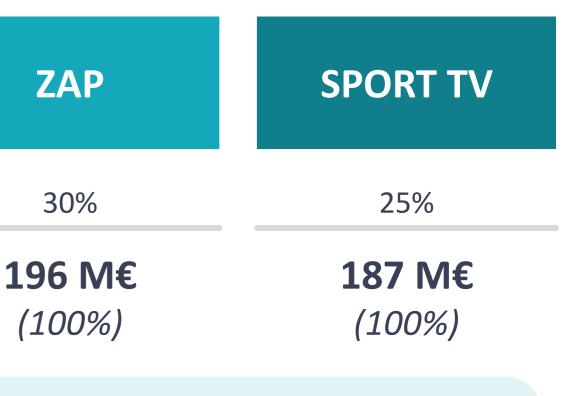

# **Undisputed market leadership** with an exceptional multi-format omnichannel portfolio

Source: Company information. Planet Retail RNG as at March 2019.

<sup>1</sup> Underlying EBITDA means EBITDA excluding non-recurring items (net capital gains/ losses on the sale & leaseback transactions of real estate assets). Data as at 2018 (except for store data). Store data as at June 19. Reported according to IFRS 16.

#### REMINDER

households

the growing food retail market in Portugal

22.7% market share

network of retail formats in urban locations complemented by an unrivalled digital platform

chain capabilities and continuous Portugal with a focus on efficiency unique loyalty programme covering 83% of Portuguese