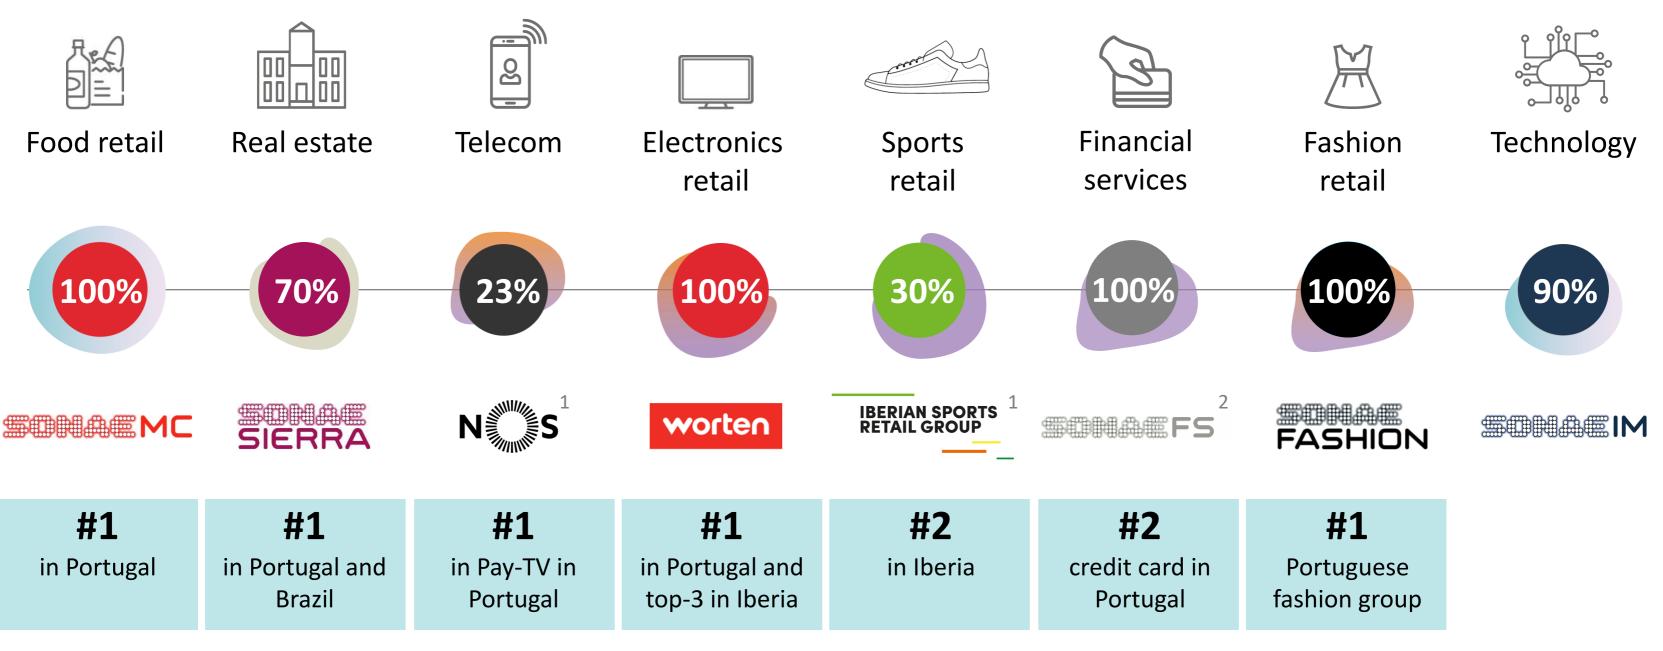

# A portfolio of businesses with leading positions

### A portfolio with strong linkages

1 Consolidated through the equity method

2 Insurance brokerage through 50% of MDS group