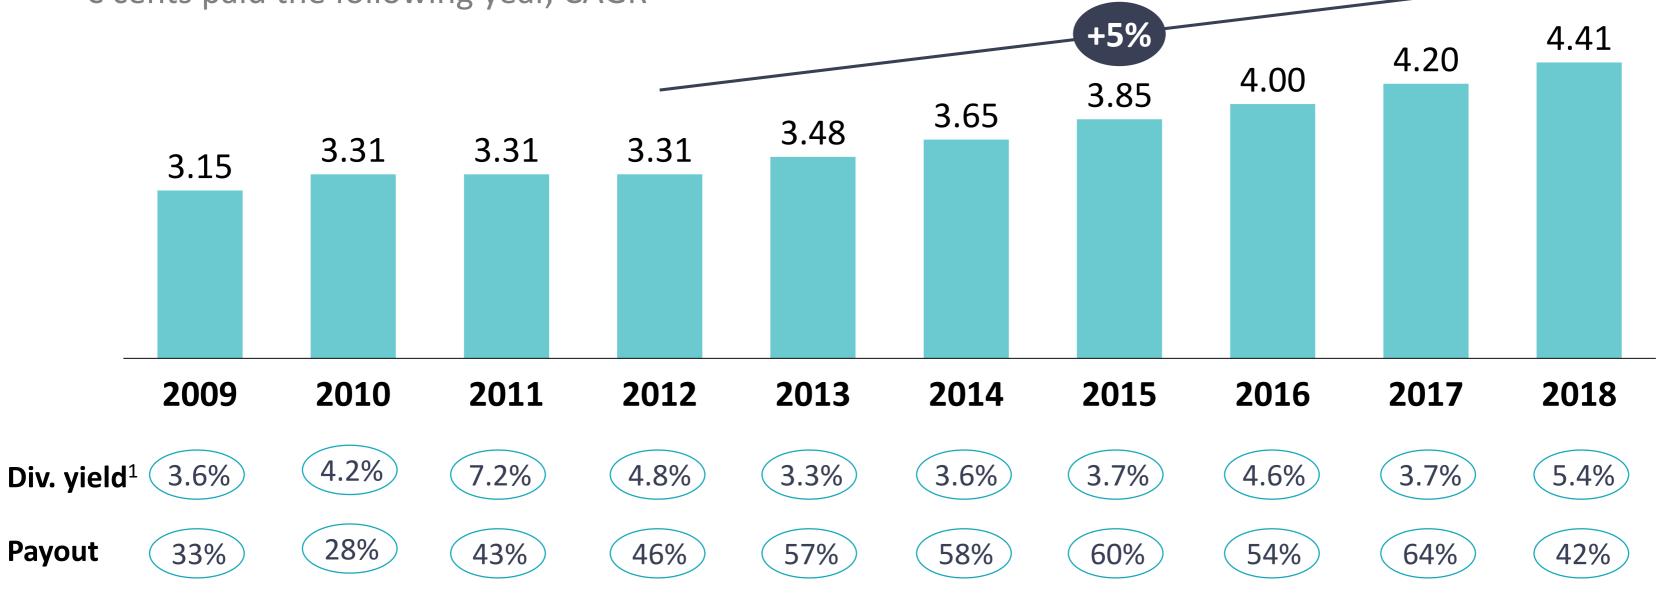

ations**



Note: considers last available report per analyst 1 Current share price computed as average of 30 observations prior to September 30<sup>th</sup> 2019 Source: analysts reports







#### **Total shareholder return**

CAGR, %

157

|                                | 3 Years | 7 Years |
|--------------------------------|---------|---------|
| Sonae SGPS                     | 12.7%   | 11.     |
| PSI20                          | 6.8%    | 3.0%    |
| IBEX35                         | 5.8%    | 7.0%    |
| Stoxx Europe Food Retail Index | 7.8%    | 6.1%    |
| Eurostoxx Telcos Index         | 0.0%    | 5.2%    |
| Eurostoxx Real Estate Index    | 4.5%    | 9.6%    |







### Steadily growing dividend

#### **Dividend per share evolution**

€ cents paid the following year, CAGR





### Strong commitment to the environment...

#### **Carbon footprint**

- 11% of annual electricity consumption in Sonae
   Sierra shopping centres
- + 29% of energy production from renewable sources
   YoY in food retail



#### **Biodiversity**

- Sponsored the Hall of Biodiversity of Porto University (300 000 €<sup>1</sup> of investment)
- Started reforestation program in burnt areas in Portugal



#### Building Together MARKETS DAYS

#### Plastic

- Approximately -1 800 tons of virgin plastic used in 2018
- +23 000 students reached in 2018/19 in educational activities





### ... and to our communities

#### **Community support**

- 11 M€ in 2018 (+12% YoY) in community support (e.g. Missão Continente, Activshare)
- +0.8 M€ invested in employee support<sup>1</sup>



#### **Divers