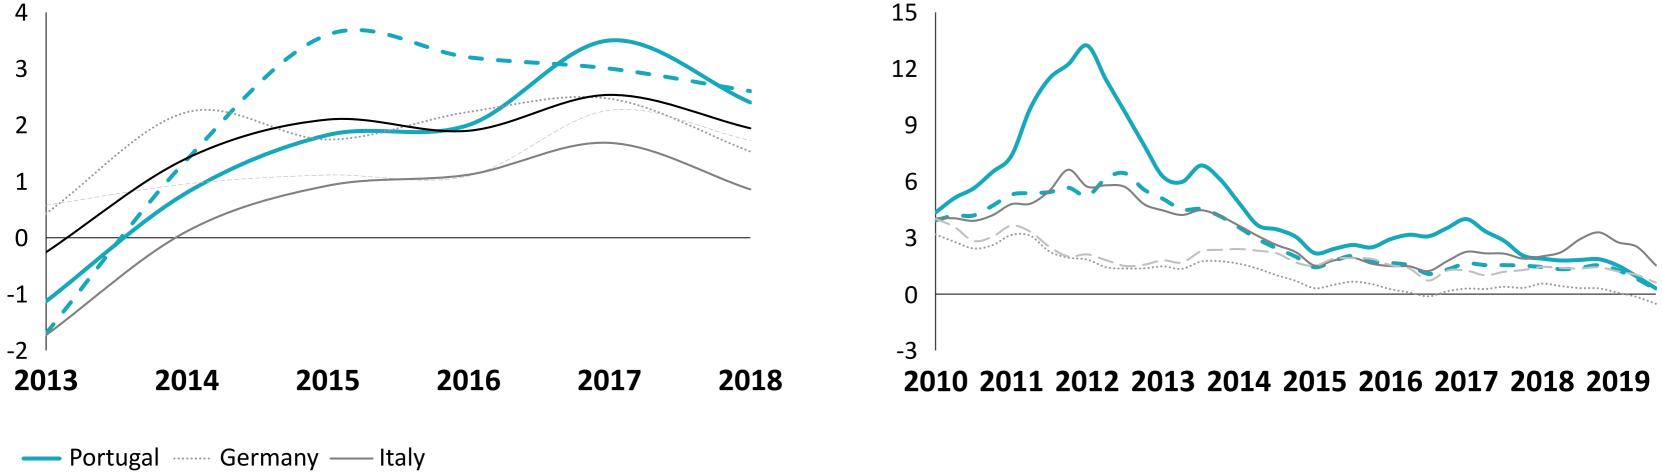

# Macro tailwinds continue to support buoyant demand

**Nominal GDP growth** in Portugal remains robust...

Source: FMI; Banco de Portugal; AMECO (Jun'19); Eurostat; Portuguese Public Finance Council. <sup>1</sup> Year-on-year change; Nominal.