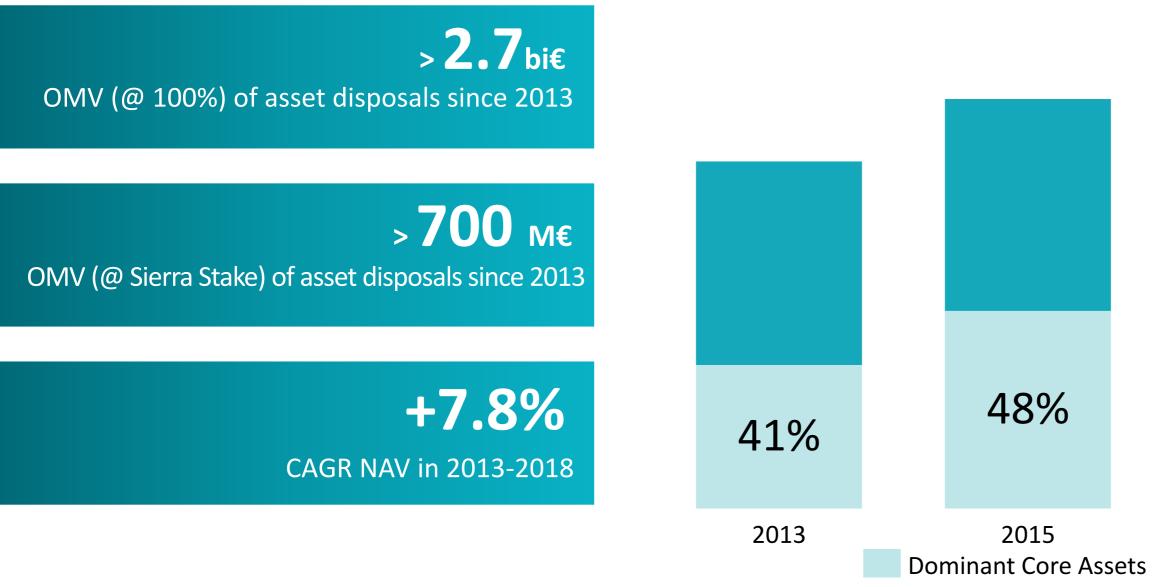

# A history of active portfolio management...

# ... underpinned by a disciplined approach to capital allocation