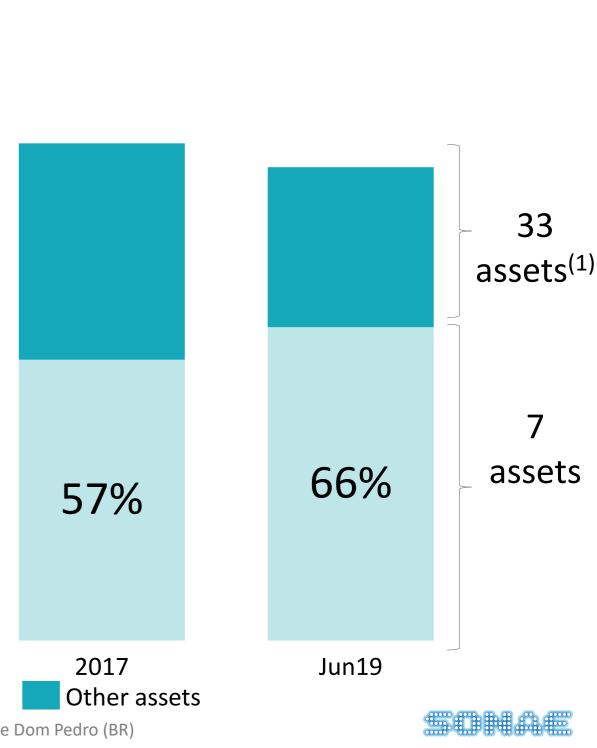

ssets

Total assets managed

118

100% OMV of owned & co-owned assets

**7.2** bi€

**Property Management** 



**IAESIERRA** 

## **Our focus has been on three key strategic guidelines**



# Building Together

#### ######SIERRA



## Our portfolio is geographically diversified with exposure to mature and emerging economies



Notes:



**OMV** Sierra stake (% of total)

52% 19% 12% 9% 5% 1% 1%



#### SIERRA SIERRA



# We have been rebalancing our portfolio by increasing the focus on dominant core properties

NAV @ Sierra's share % of total



Note: Dominant Core Assets: Centro Colombo; NorteShopping; Centro Vasco da Gama; CascaiShopping; PlazaMayor (SP); ParkLake (RO); Parque Dom Pedro (BR) All financial figures are from Proportional management accounts

1. Plus 37 ORES Socimi assets



IMPROVING LIFE

Building Together CAPITAL

ΠΔΥς

######SIERRA



## **Our portfolio is underpinned by strong fundamentals** and growth momentum







A BERRA



## The markets in which we operate present materially different dynamics from the Anglo-Saxon markets (1/2)





**No department stores** in our GLA vs 49% in USA

0.37

**Significantly lower high** street retail due to regulatory and cultural factors





The markets in which we operate present materially different dynamics from the Anglo-Saxon markets (2/2)



**Tourism** revenues growing at 11.1% CAGR (13-18)









Source: McKinsey; Euromonitor; Eurostat; World Bank; Observador Cetelem; Surveys Note: Data on this slide refers to Portugal only



## 68% concerned about payment security on ecommerce websites vs 25% in EU

##