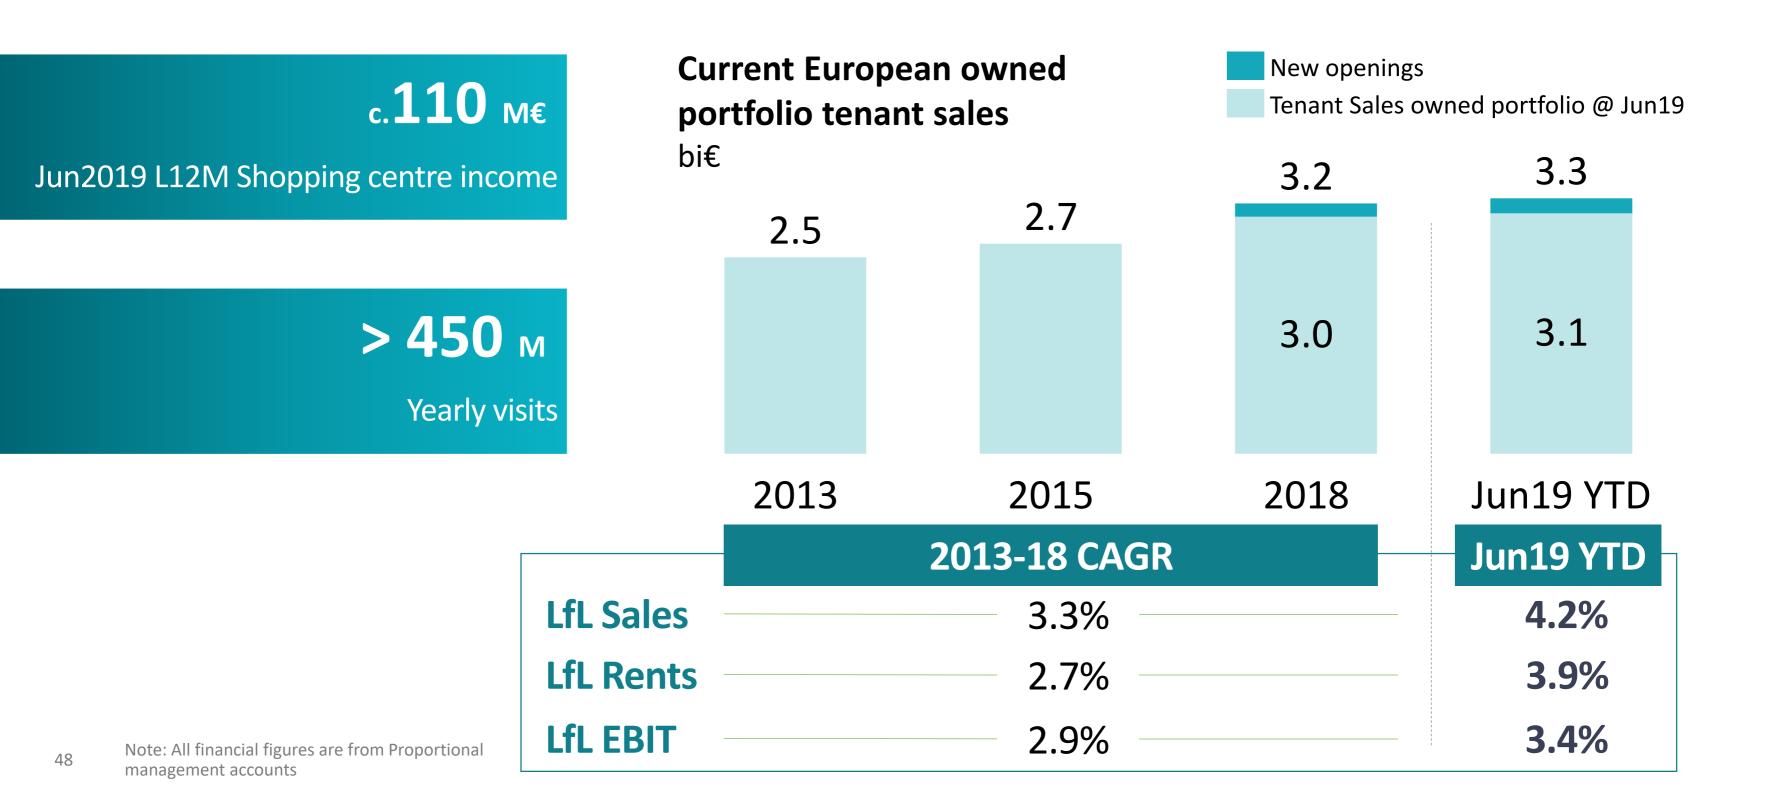

#### Driving strong sales growth in the food retail sector

# **Strengthened leadership position**

Demonstrated by the **highest market share increase** in grocery retail in Portugal