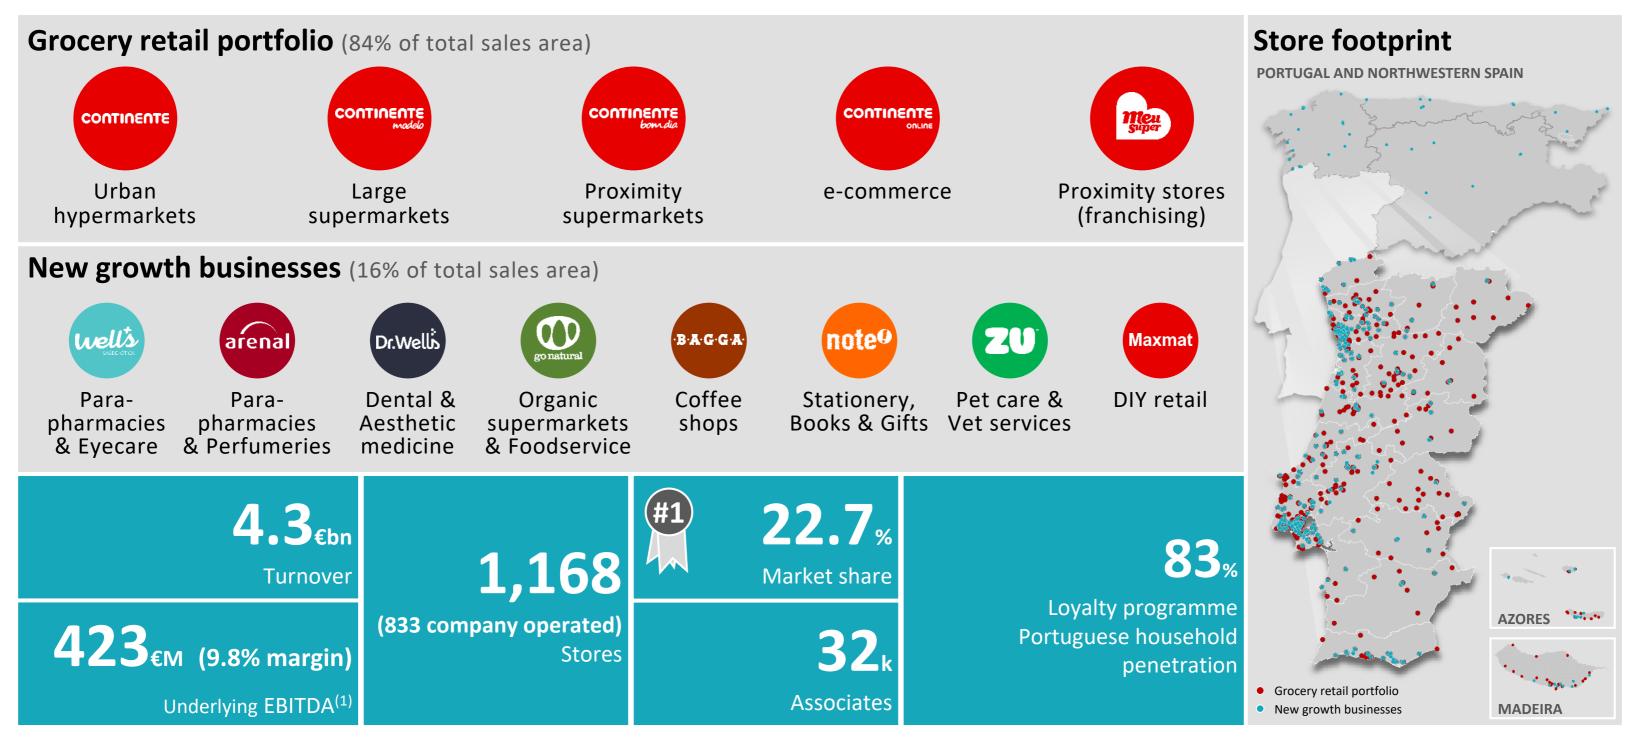

# **Undisputed market leadership** with an exceptional multi-format omnichannel portfolio

Source: Company information. Planet Retail RNG as at March 2019.

<sup>1</sup> Underlying EBITDA means EBITDA excluding non-recurring items (net capital gains/ losses on the sale & leaseback transactions of real estate assets). Data as at 2018 (except for store data). Store data as at June 19. Reported according to IFRS 16.

#### REMINDER

households

the growing food retail market in Portugal

22.7% market share

network of retail formats in urban locations complemented by an unrivalled digital platform

chain capabilities and continuous Portugal with a focus on efficiency unique loyalty programme covering 83% of Portuguese

## Building Together CAPITAL ΠΑΥς

and FCF generation with best-in-class margin and >40% real estate ownership

market share and delivering profitable growth