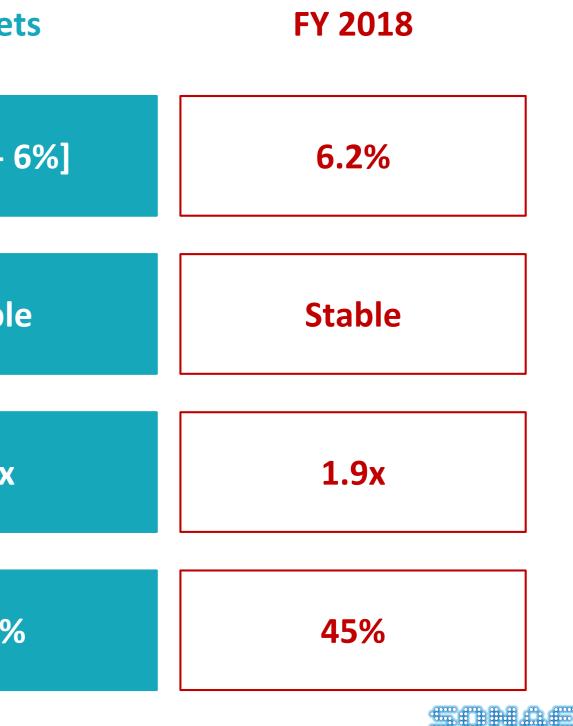

# **Undisputed market leadership** with an exceptional multi-format omnichannel portfolio

Source: Company information. Planet Retail RNG as at March 2019.

<sup>1</sup> Underlying EBITDA means EBITDA excluding non-recurring items (net capital gains/ losses on the sale & leaseback transactions of real estate assets). Data as at 2018 (except for store data). Store data as at June 19. Reported according to IFRS 16.