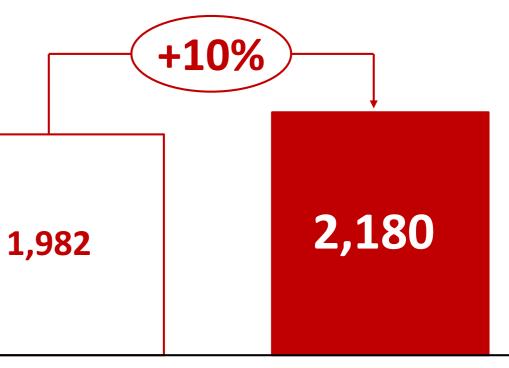

# **Strengthened leadership position**

Demonstrated by the **highest market share increase** in grocery retail in Portugal