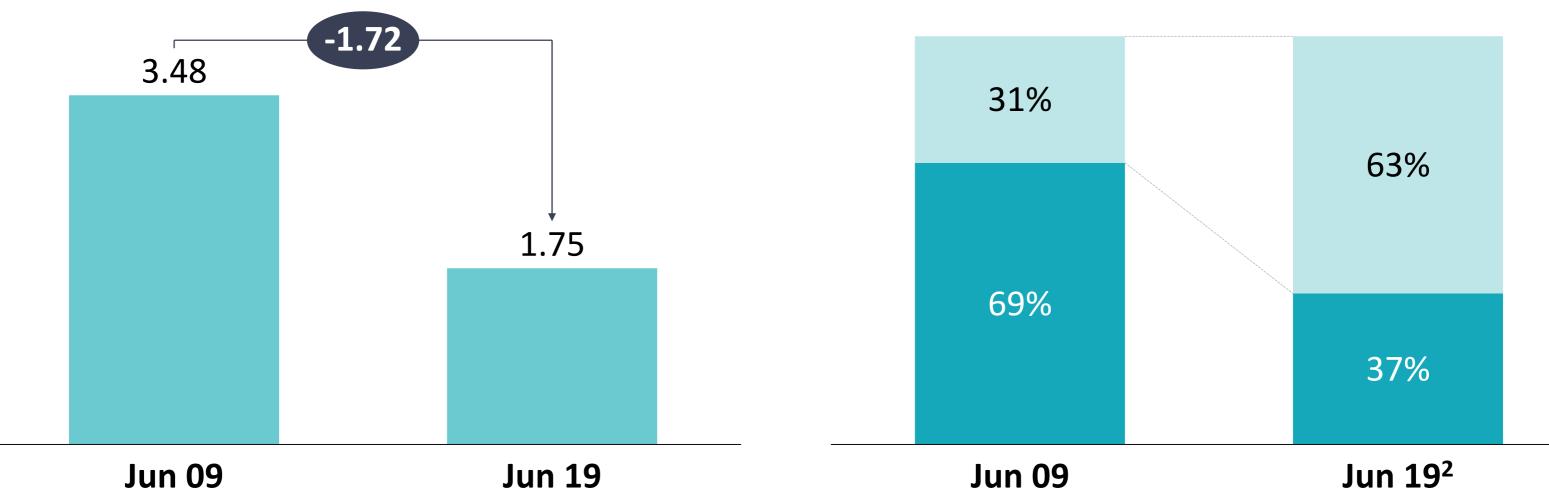

clude businesses that have been sold to ensure a fairer comparison across period



Building Together CAPITAL DAYS

- Spain

## Building ...underpinned by a positive backdrop in our main markets Together CAPITAL

#### Portugal and Spain growing above the Euro area...

France — Euro area (19 countries) — UK

GDP growth by country, %





# DAYS

#### ... with risk levels on par with major EU economies Sovereign 10-year bond yields, %



### Solid returns on invested capital



1 RoIC calculated with proportional figures with Sierra at historical cost. EBIT includes capital gains on sales, and in the case of NOS, invested capital is the financial
 investment.









#### 2018

L12M 1H19





#### NAV<sup>1</sup>, sum-of-the-parts bi€ (2008-Jun 19)









**Strong capital structure** 





1 Net debt is end of period 2 2019's capital structure excludes lease liabilities for comparability purposes 153









### **Conservative leverage levels per building block**



Note: figures are pre-IFRS16

1 End of period figures.

2 Net debt figures are average for the period. NAV figures are end of period.

3 From 2018 onwards, net debt figures consider Sonae MC's reorganization







Low debt costs and long maturities



1 Figures excluding Sonae Sierra's cost of financing: 1.1% in 2018 and 1.0% in H119.

155

2 Does not consider Sonae Sierra (from 2013-17), NOS (full period) and MDS (full period). Excludes the contributions of the joint ventures which consolidated by the equity method.



2018 onwards





#### **Analysts recommendations**



Note: considers last available repo