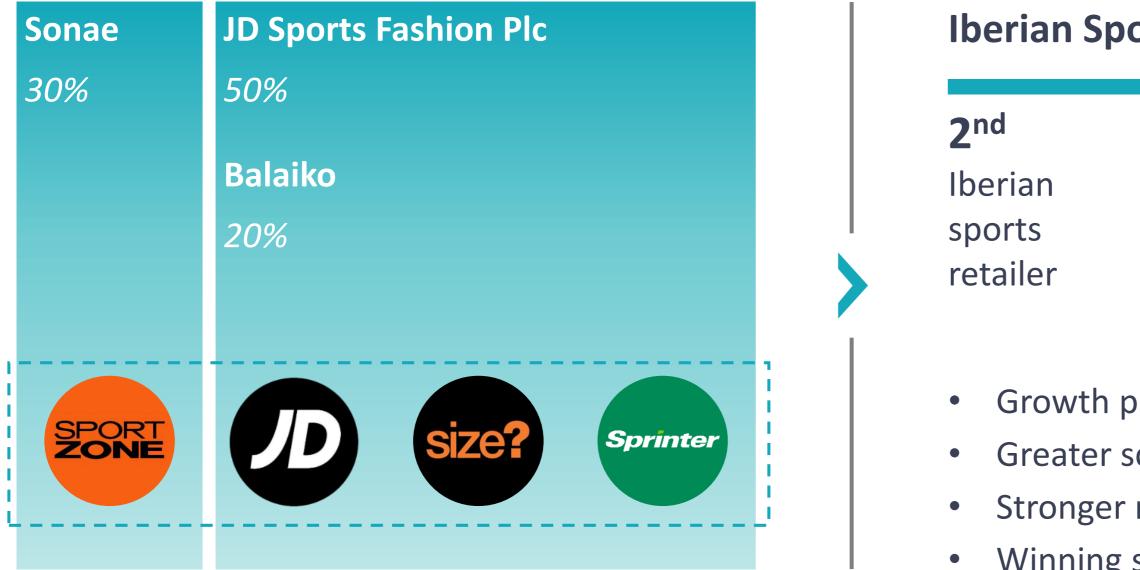

# A portfolio of businesses with leading positions

### A portfolio with strong linkages

1 Consolidated through the equity method

2 Insurance brokerage through 50% of MDS group