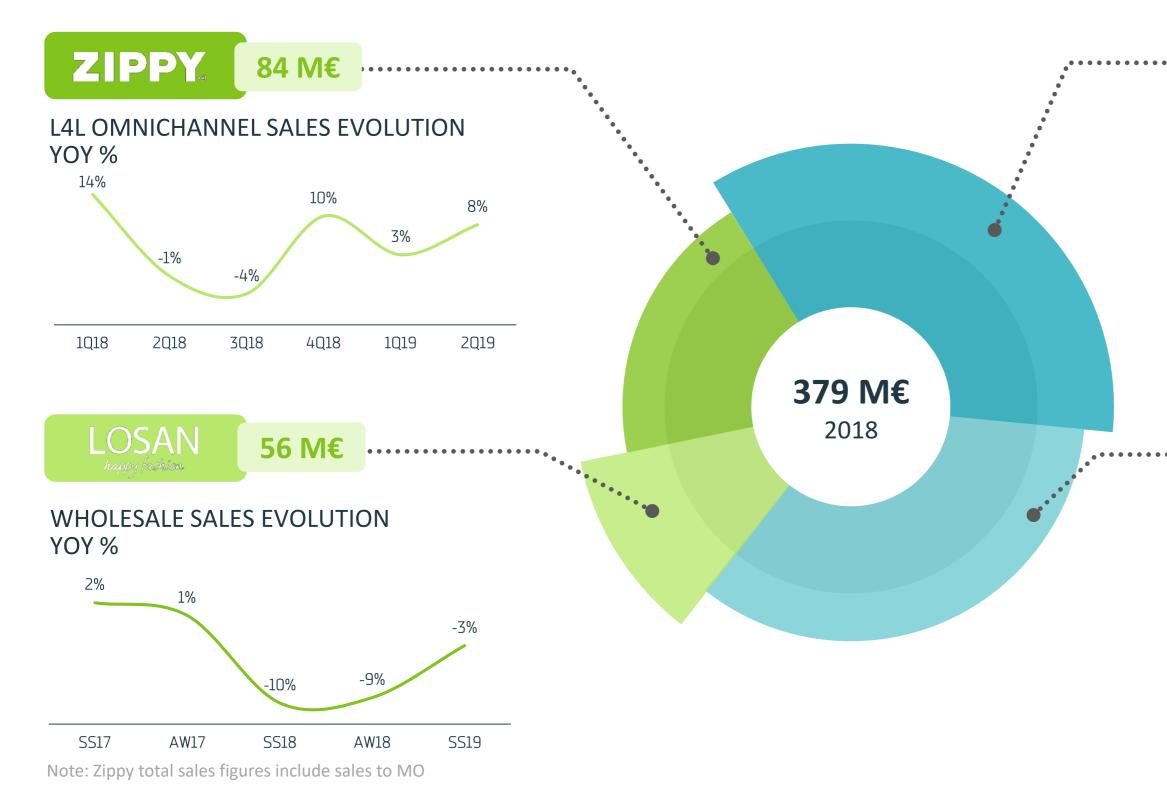

ecome fashion-ready
- Transformational Plan

   launched to be rolled out in 3
   years and achieve a more
   Fashion, Digital and Agile
   company



## Today, Sonae Fashion is a global company with presence around the world



**400** OWN AND FRANCHISED STORES

**5,000+** WHOLESALE POINTS OF SALE



80+ COUNTRIES



**3,000+** EMPLOYEES

OFFICES

OWN STORES

FRANCHISING

## Building Together



######FASHION

## Sonae Fashion has been growing consistently...

#### **Proforma yearly sales** M€; CAGR%



**+8%** L4L GROWTH YTD 2019

#### 42%

INTERNATIONAL SALES

37M€ UNDERLYING EBITDA L12M



## ...while sustaining its market share for the 4th consecutive quarter



Omnichannel L4L, Sales Growth %









## Our brands have been showing positive sales performance in the recent quarters



78









#### L4L OMNICHANNEL SALES EVOLUTION YOY %



######FASHION

## Salsa is a denim expert brand...

## Salsa



## ...with a success story and outstanding performance, built upon key differentiation factors

GOOD POSITIONING WITHIN A GOOD MARKET SEGMENT

DIFFERENTIATED DENIM PRODUCTS

**INDUSTRIAL HERITAGE** 

OUTSTANDING OPERATIONAL SKILLS A solid position in a market niche as a **Feminine Denim Brand** with global reach but less intense competition

Differentiated denim products that create an extraordinarily **loyal customer base** 

Capacity to produce and **wash/finish denim fast**, and ability to innovate with a proximity to a **wide network of apparel manufacturers** 

Very competitive logistics, successful and profitable online operation, remarkable assisted sales model