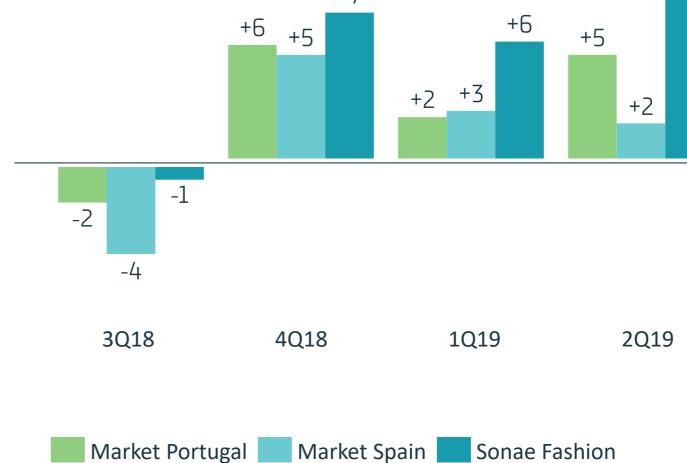

#### Driving strong sales growth in the food retail sector

# **Strengthened leadership position**

Demonstrated by the **highest market share increase** in grocery retail in Portugal