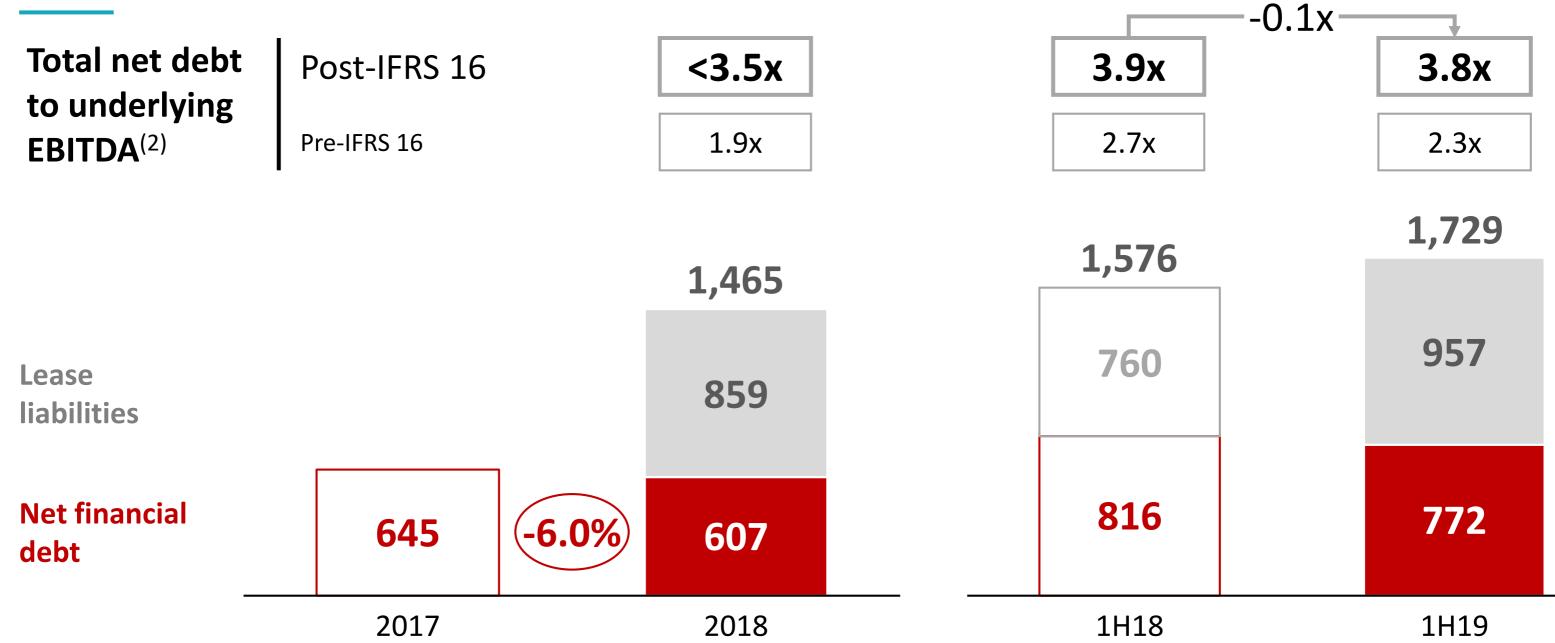

able turnover growth...

# Turnover (€M) +6.2% 4,505 4,308 4,055 L12M@June 19 2017 2018

Source: Company information.

L12M: Last 12 months.

## Building Together



1H18

1H19









#### 2.6%

#### 4.2%

#### 8.6%

#### 3.9%





## **Resilient margin which remains an industry benchmark**



Source: Company information.

<sup>1</sup> Underlying EBITDA means EBITDA excluding non-recurring items (net capital gains/ losses on the sale & leaseback transactions of real estate assets). <sup>2</sup> Includes a one-off positive impact from IFRS 16 adoption on transportation lease agreements. If excluded, underlying EBITDA margin would stay broadly in line with the previous period. Reported according to IFRS 16.

L12M: Last 12 months.

37

#### Building Together CAPITAL MARKETS DAYS













Source: Company information.

<sup>1</sup> Net financial debt plus lease liabilities.

<sup>2</sup> Underlying EBITDA means EBITDA excluding non-recurring items (net capital gains/ losses on the sale & leaseback transactions of real estate assets). Reported according to IFRS 16.







## Delivering on our commitments...

| Company targets (2018)                               | Targets    |
|------------------------------------------------------|------------|
| Turnover growth                                      | [5.5% - 69 |
| Underlying EBITDAR and EBITDA margins                | Stable     |
| Year-end net debt to underlying EBITDA (pre-IFRS 16) | c.2x       |
| Freehold at year-end                                 | ~45%       |

39 **Source:** Company information.







## ... wit