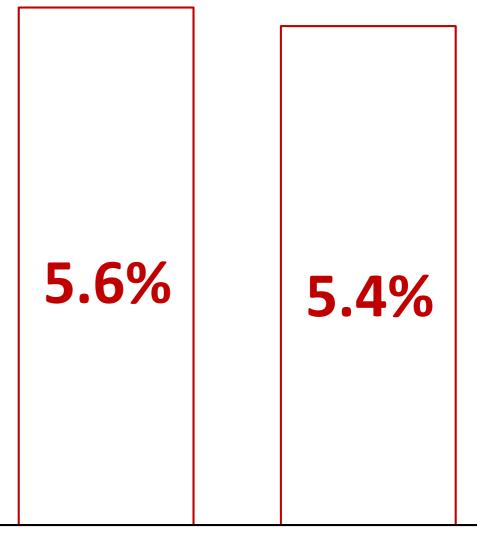

#### Driving strong sales growth in the food retail sector

# **Strengthened leadership position**

Demonstrated by the **highest market share increase** in grocery retail in Portugal