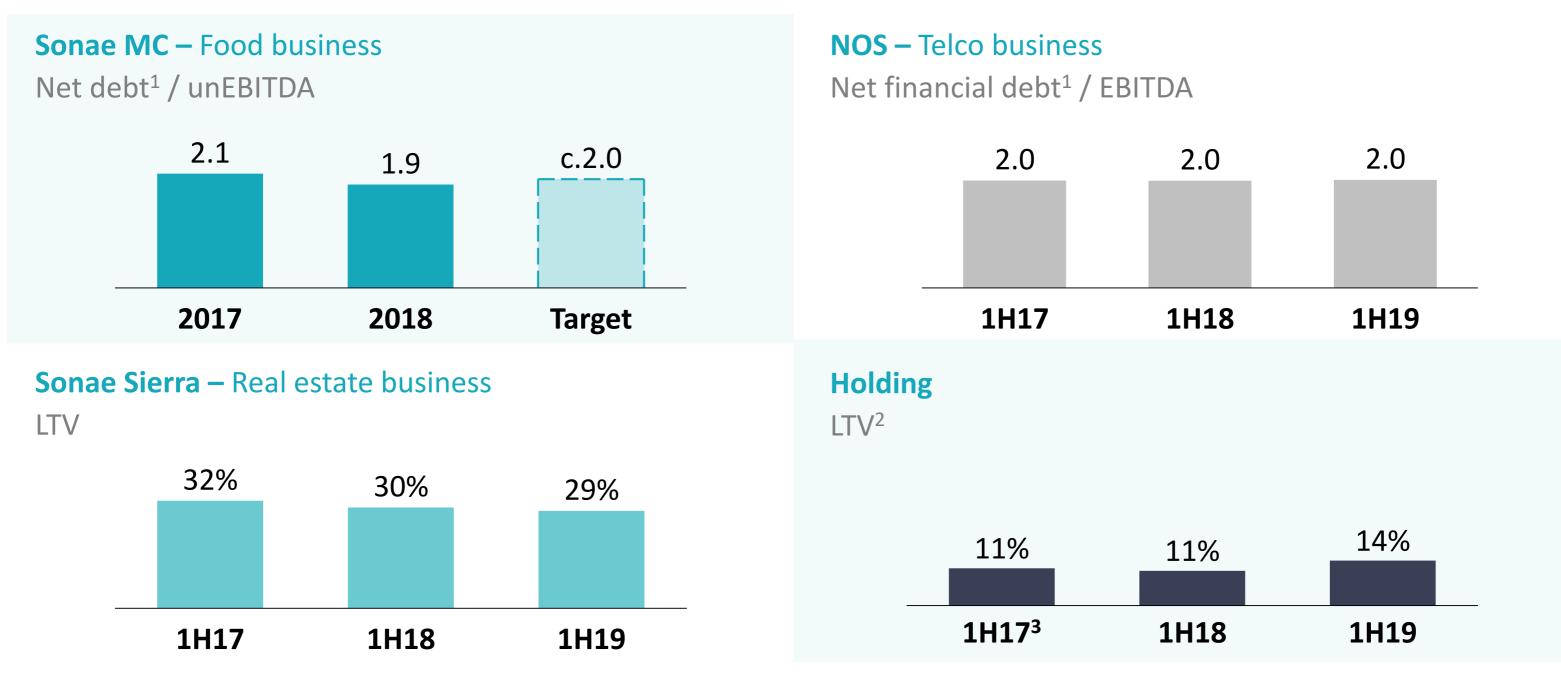

main markets Together CAPITAL

#### Portugal and Spain growing above the Euro area...

France — Euro area (19 countries) — UK

GDP growth by country, %





# DAYS

#### ... with risk levels on par with major EU economies Sovereign 10-year bond yields, %



### Solid returns on invested capital



1 RoIC calculated with proportional figures with Sierra at historical cost. EBIT includes capital gains on sales, and in the case of NOS, invested capital is the financial
 investment.









#### 2018

L12M 1H19





#### NAV<sup>1</sup>, sum-of-the-parts bi€ (2008-Jun 19)









**Strong capital structure** 





1 Net debt is end of period 2 2019's capital structure excludes lease liabilities for comparability purposes 153









### **Conservative leverage levels per building block**



Note: figures are pre-IFRS16

1 End of period figures.

2 Net debt figures are average for the period. NAV figures are end of period.

3 From 2018 onwards, net debt figures consider Sonae MC's reorganization







Low debt costs and long maturities



1 Figures excluding Sonae Sierra's cost of financing: 1.1% in 2018 and 1.0% in H119.

155

2 Does not consider Sonae Sierra (from 2013-17), NOS (full period) and MDS (full period). Excludes the contributions of the joint ventures which consolidated by the equity method.



2018 onwards





#### **Analysts recommendations**



Note: considers last available report per analyst 1 Current share price computed as average of 30 observations prior to September 30<sup>th</sup> 2019 Source: analysts reports







#### **Total shareholder return**