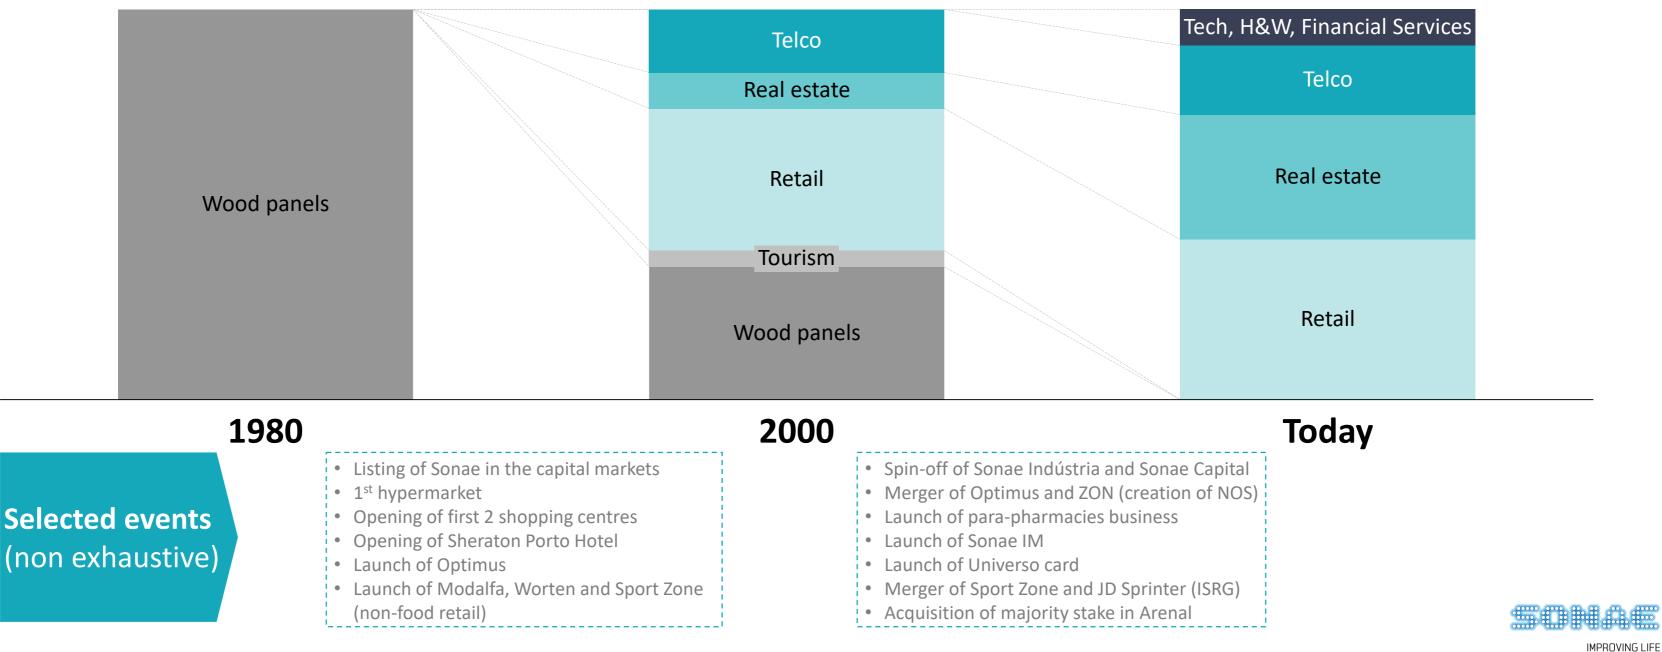

# A history of active portfolio management...

### **Relative invested capital by industry**

% of total invested capital