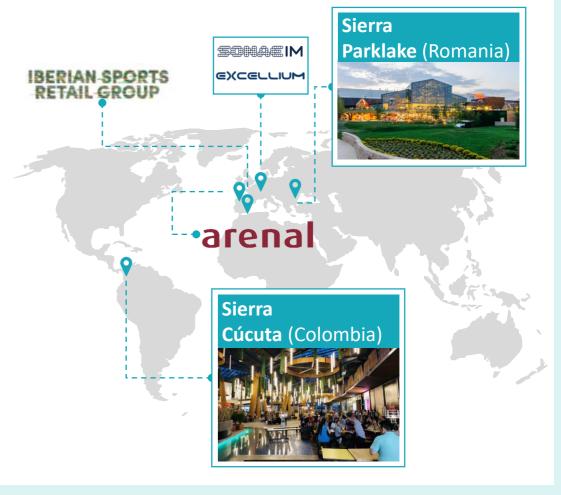

# A portfolio of businesses with leading positions

### A portfolio with strong linkages

1 Consolidated through the equity method

2 Insurance brokerage through 50% of MDS group