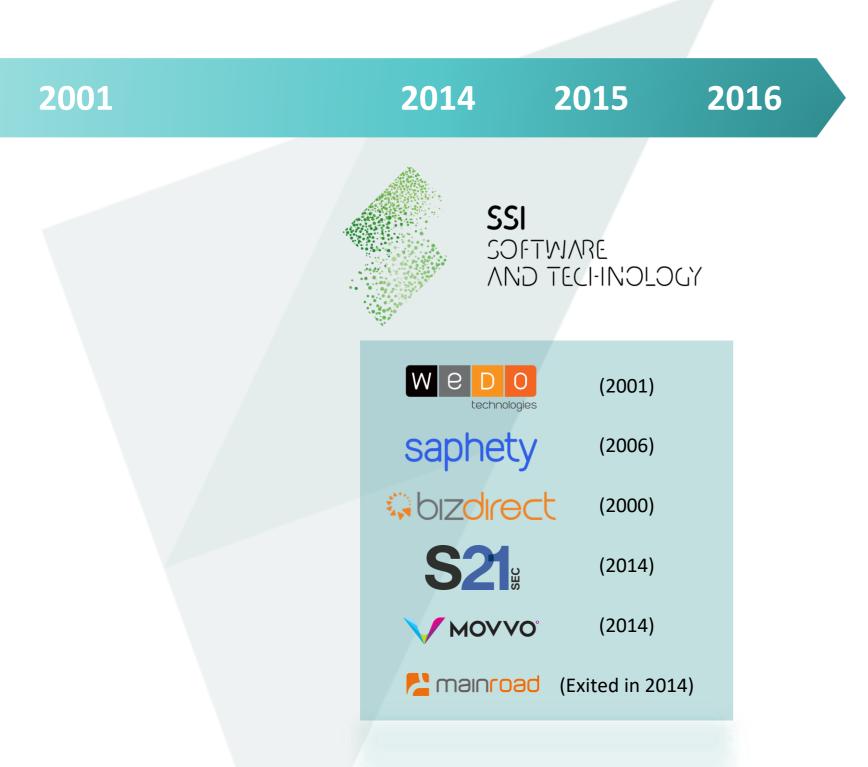

# A history of active portfolio management...

### **Relative invested capital by industry**

% of total invested capital