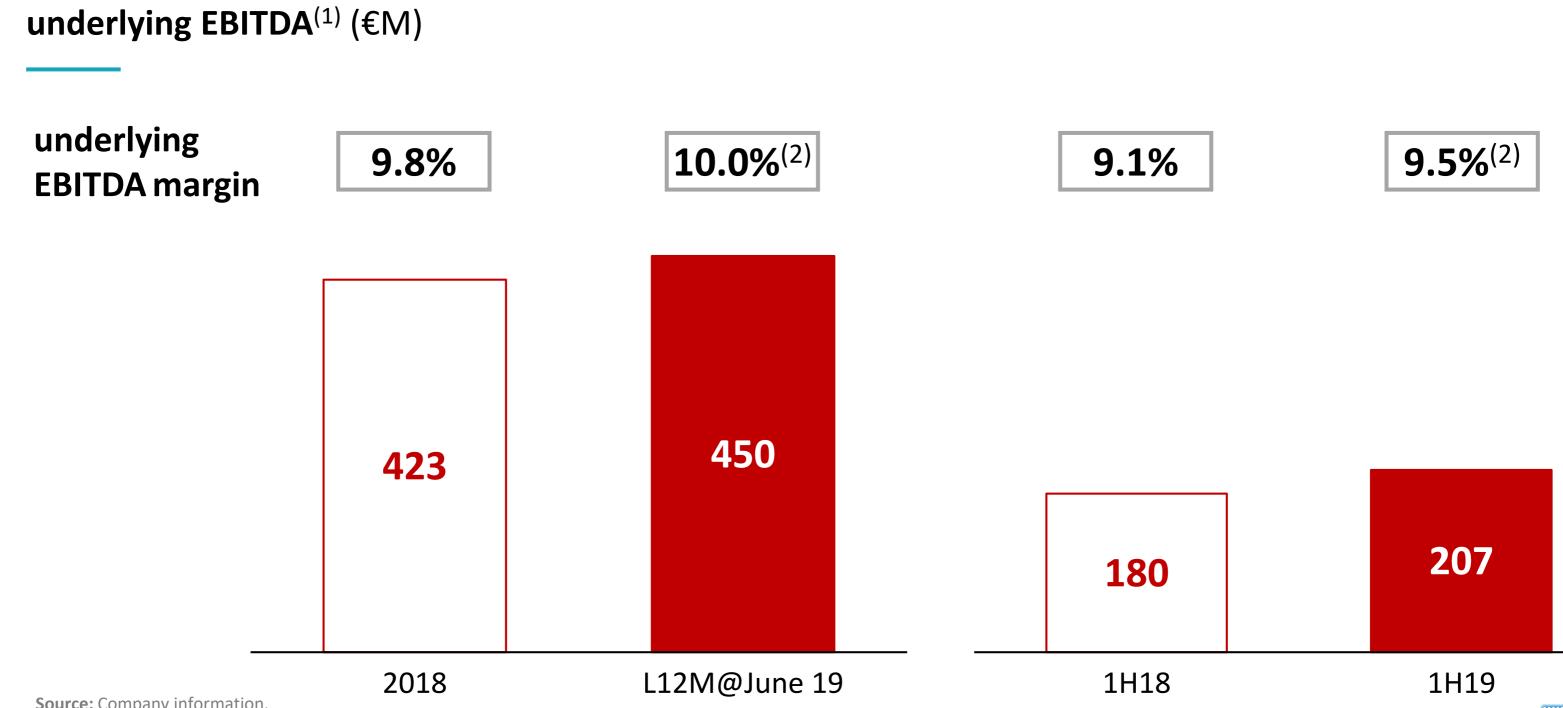

rack with our priorities $\checkmark$

Source: Company information.

- <sup>1</sup> Underlying EBITDA means EBITDA excluding non-recurring items (net capital gains/ losses on the sale & leaseback transactions of real estate assets).
- <sup>2</sup> Net financial debt plus lease liabilities. Data as at 2018 and 1H19. Reported according to IFRS 16.



### Conservative capital structure

# <3.5x

year-end total net debt<sup>(2)</sup> to underlying EBITDA, ... with an improving trend in 1H19





# Remarkable turnover growth...

# Turnover (€M) +6.2% 4,505 4,308 4,055 L12M@June 19 2017 2018

Source: Company information.

L12M: Last 12 months.

## Building Together



1H18

1H19









#### 2.6%

#### 4.2%

#### 8.6%

#### 3.9%





## **Resilient margin which remains an industry benchmark**



Source: Company information.

<sup>1</sup> Underlying EBITDA means EBITDA excluding non-recurring items (net capital gains/ losses on the sale & leaseback transactions of real estate assets). <sup>2</sup> Includes a one-off positive impact from IFRS 16 adoption on transportation lease agreements. If excluded, underlying EBITDA margin would stay broadly in line with the previous period. Reported according to IFRS 16.

L12M: Last 12 months.

37

#### Building Together CAPITAL MARKETS DAYS













Source: Company information.

<sup>1</sup> Net financial debt plus lease liabilities.

<sup>2</sup> Underlying EBITDA means EBITDA excluding non-recurring items (net capital gains/ losses on the sale & leaseback transactions of real estate assets). Reported according to IFRS 16.







## Del