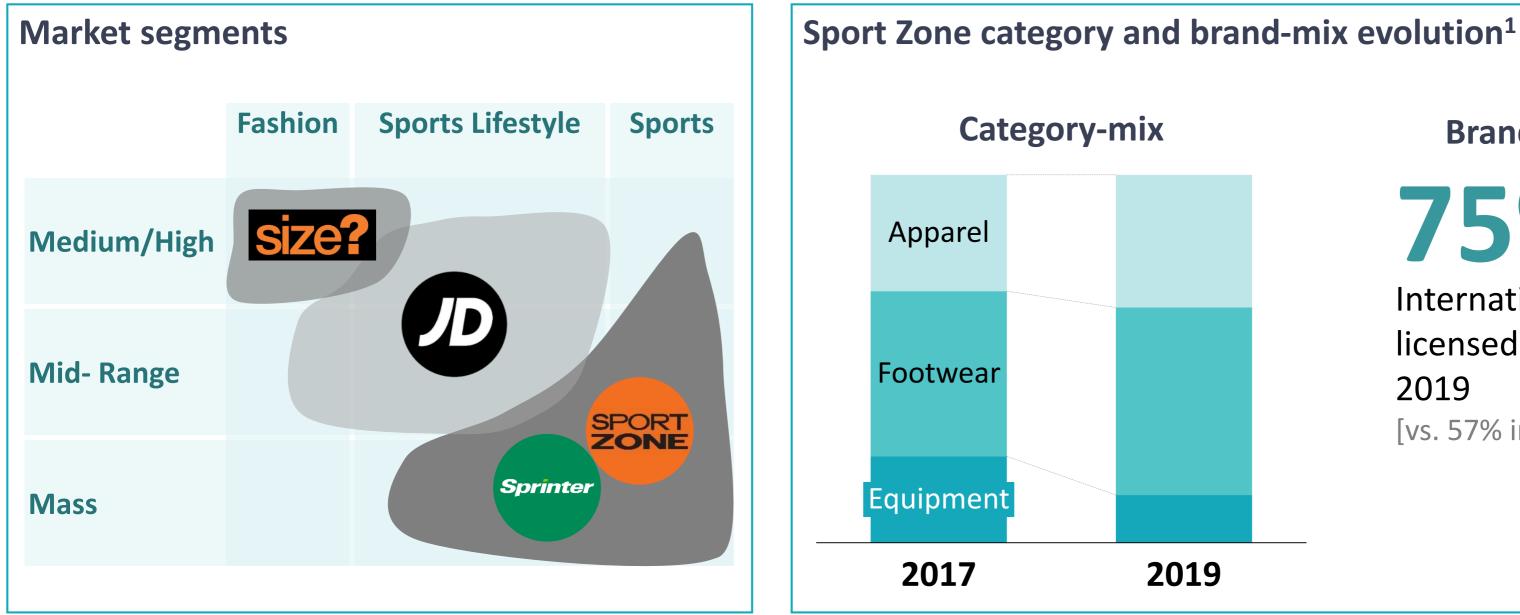

# A portfolio of businesses with leading positions

### A portfolio with strong linkages

1 Consolidated through the equity method

2 Insurance brokerage through 50% of MDS group