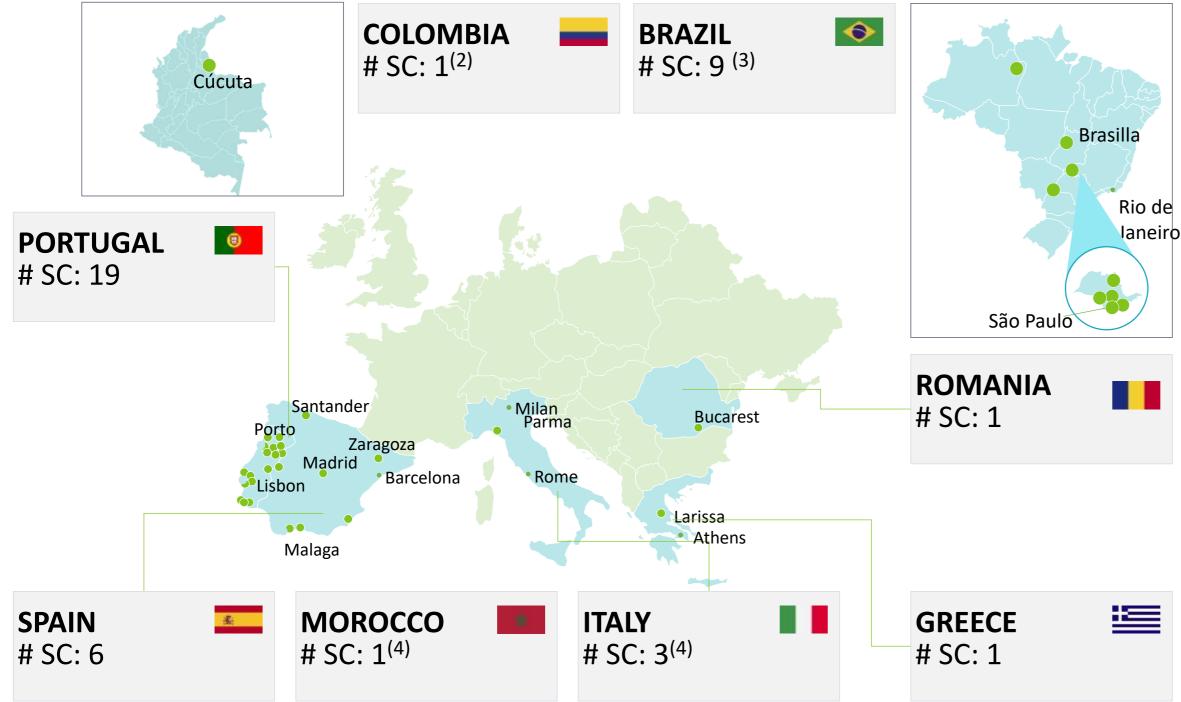

# A portfolio of businesses with leading positions

### A portfolio with strong linkages

1 Consolidated through the equity method

2 Insurance brokerage through 50% of MDS group