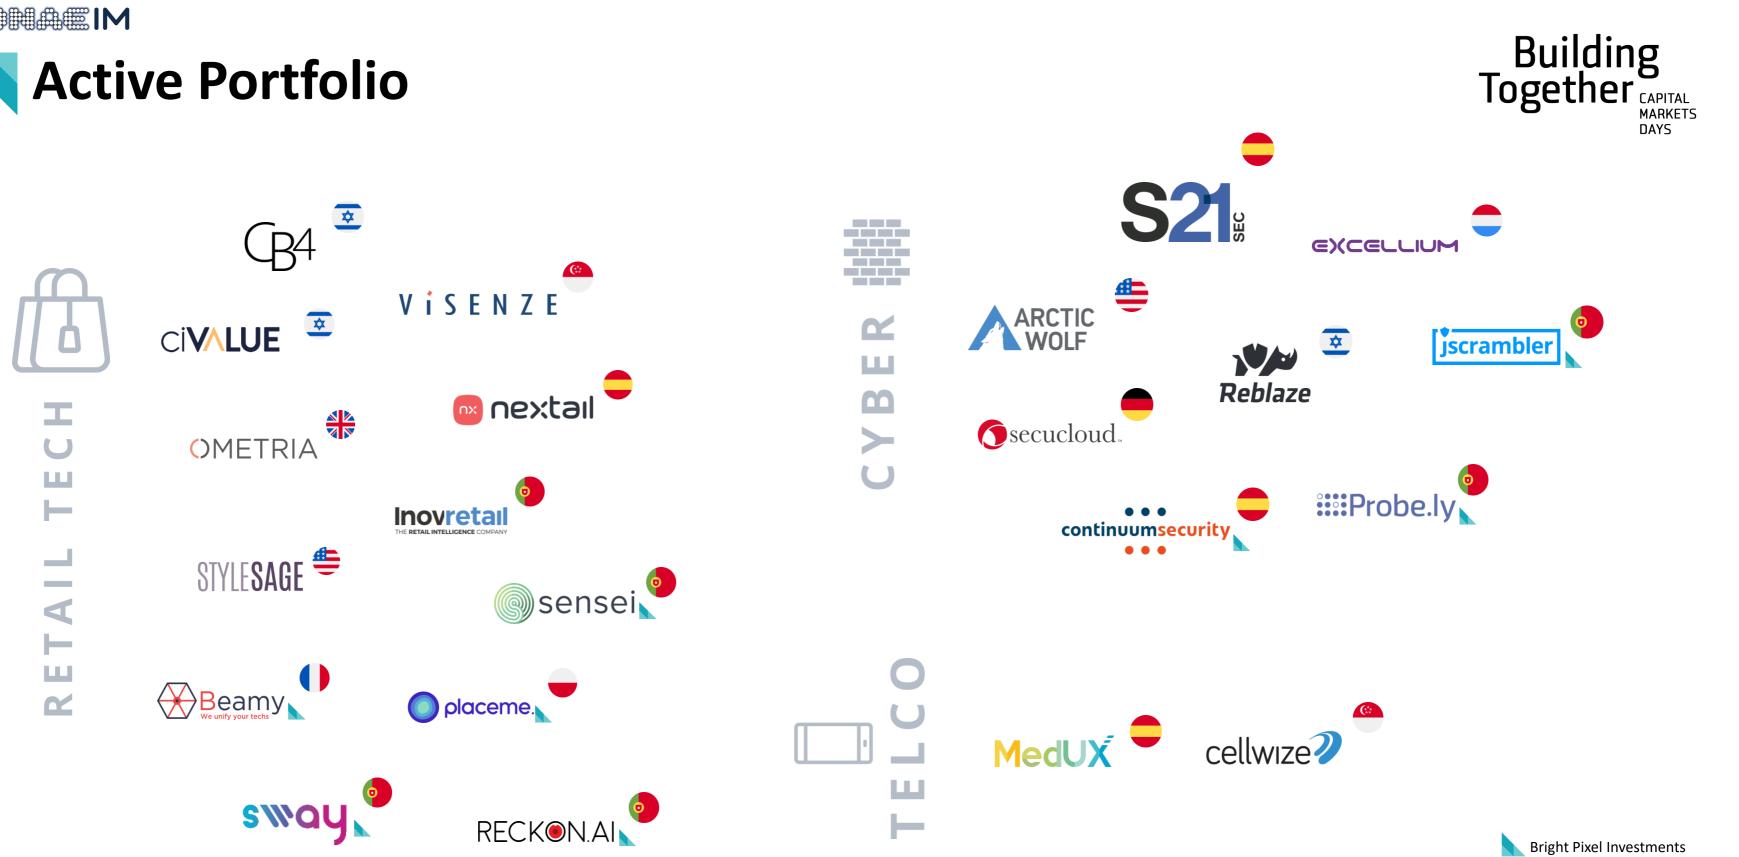

# A portfolio of businesses with leading positions

### A portfolio with strong linkages

1 Consolidated through the equity method

2 Insurance brokerage through 50% of MDS group