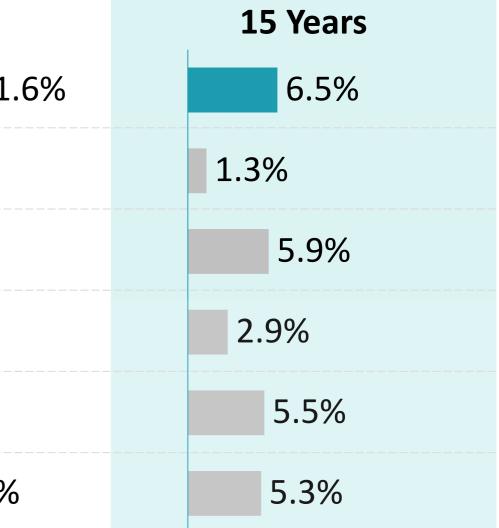

ons of the joint ventures which consolidated by the equity method.



2018 onwards





#### **Analysts recommendations**



Note: considers last available report per analyst 1 Current share price computed as average of 30 observations prior to September 30<sup>th</sup> 2019 Source: analysts reports







#### **Total shareholder return**

CAGR, %

157

|                                | 3 Years | 7 Years |
|--------------------------------|---------|---------|
| Sonae SGPS                     | 12.7%   | 11.     |
| PSI20                          | 6.8%    | 3.0%    |
| IBEX35                         | 5.8%    | 7.0%    |
| Stoxx Europe Food Retail Index | 7.8%    | 6.1%    |
| Eurostoxx Telcos Index         | 0.0%    | 5.2%    |
| Eurostoxx Real Estate Index    | 4.5%    | 9.6%    |







### Steadily growing dividend

#### **Dividend per share evolution**

€ cents paid the following year, CAGR





### Strong commitment to the environment...

#### **Carbon footprint**

- 11% of annual electricity consumption in Sonae
   Sierra shopping centres
- + 29% of energy production from renewable sources
   YoY in food retail



#### **Biodiversity**

- Sponsored the Hall of Biodiversity of Porto University (300 000 €<sup>1</sup> of investment)
- Started reforestation program in burnt areas in Portugal



#### Building Together MARKETS DAYS

#### Plastic

- Approximately -1 800 tons of virgin plastic used in 2018
- +23 000 students reached in 2018/19 in educational activities





### ... and to our communities

#### **Community support**

- 11 M€ in 2018 (+12% YoY) in community