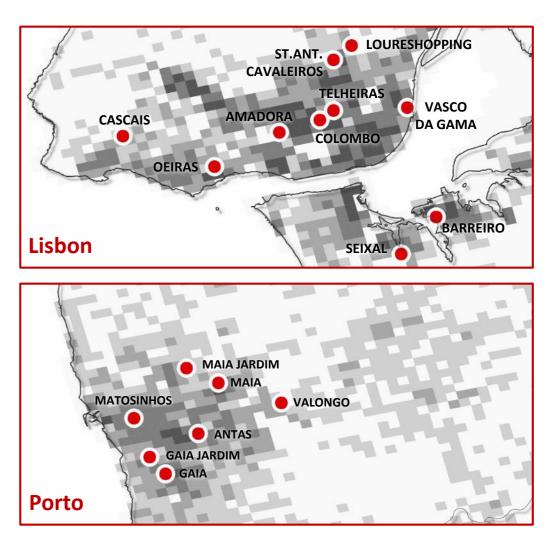

### ... notably benefiting our distinctive hypermarket format

- \* "Destination stores" located in high-density urban locations
- Anchored in high-grade
   shopping centres (c.50%) or in standalone power centres
- > Numerous customer recognition awards

#### **Premium urban locations**

Continente hypermarkets (red) over population density (grey)

Source: Company information.

<sup>1</sup> Includes External supplies and services plus Employees benefits expense plus Other expenses (as reported in Sonae MC statutory accounts). <sup>2</sup> Year-on-vear.