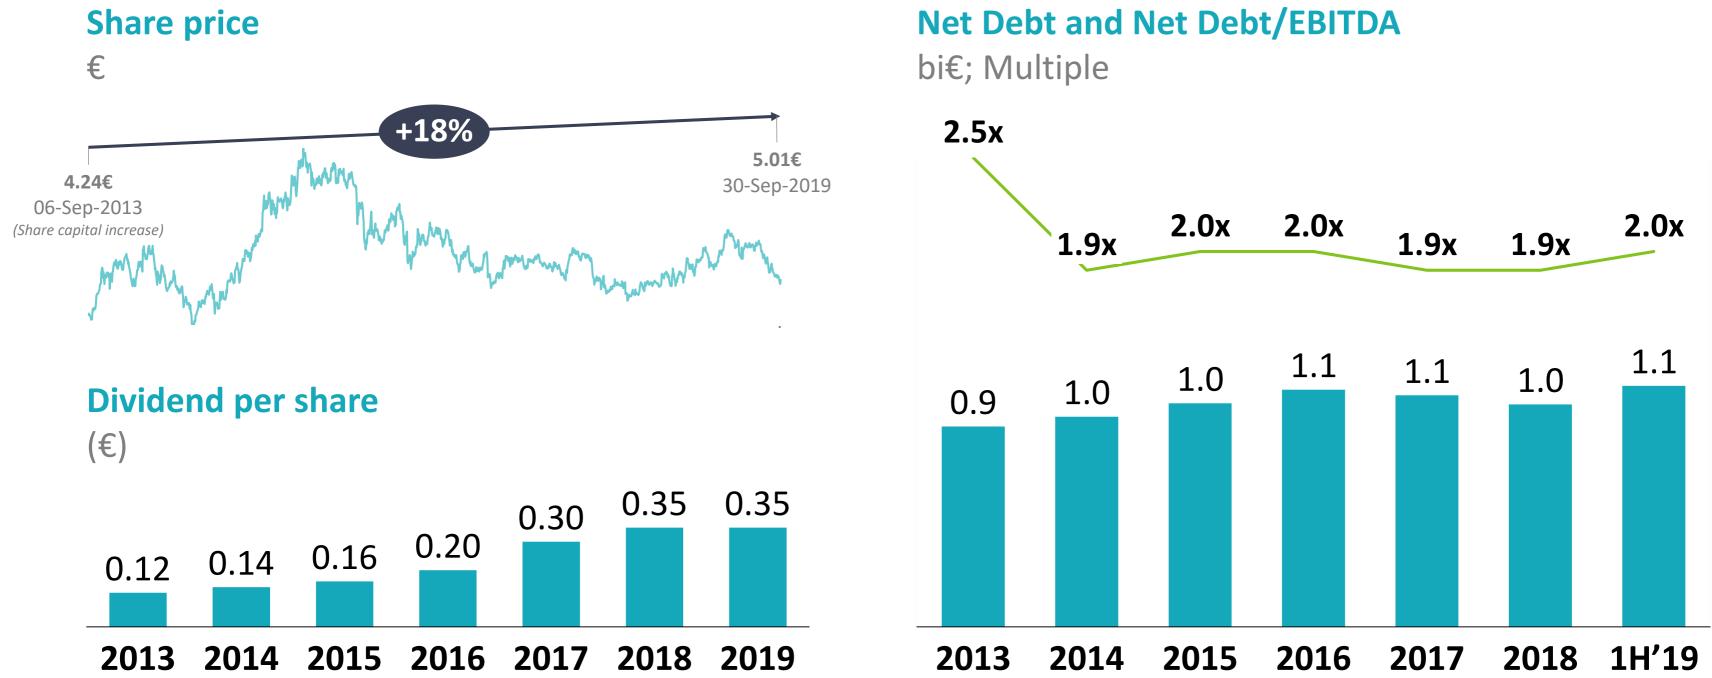

r market convergence





- Large customer base •
- 1.5M subscribers of Pay-TV (58% share)
- **800k** subscribers of Triple play (68% penetration) —
- **2.6M** subscribers of mobile (18% share)
- The largest NGN coverage
- The best mobile network
- A proven track record of innovation
- 800M€ of synergies (NPV)
- **Strong balance sheet**

### Building Together ΠΔΥς

#### REMINDER





# Since the merger, NOS focused on growing market share and materializing identified synergies



## Building Together

#### REMINDER

# Reinforcing the integrated position in SOHOs and SMEs

#### **Positioning NOS as a credible alternative for large companies**

Best team and superior culture





# in a mature market...







# ...while creating shareholder value and maintaining a solid financial strength







# Building Today, NOS is the best communications and entertainment Together CAPITAL group in Portugal

| Communications | Audiovisuals | Cinemas |  |
|----------------|--------------|---------|--|
| 100%           | 100%         | 100%    |  |
| 1,506 M€       | 63 M€        | 63 M€   |  |

4.5M of homes passed **1.2M** 3,4&5P subscribers (37.5% share)<sup>1</sup> **4.8M** mobile subscribers









# Going forward, NOS will keep focused on customer centricity and building a fitter operating model



# Building Together CAP

# As Optimus and Sport Zone reached maturity, strategic alternatives were considered and executed









IBERIAN SPORTS RETAIL GROUP

# ISRG is the result of a partnership between Sonae and JD Sprinter...







### **Iberian Sports Retail Group**

11% Iberian