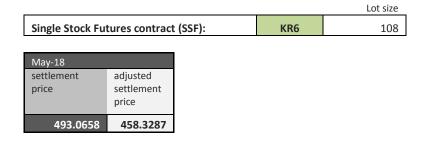

409                      |                          |                          |
| 450                  | 418.3                    |                          | 450                      | 450                      |
| 460                  | 427.59                   | 427.59                   |                          |                          |

| 470 | 436.89 |        | _   |     |
|-----|--------|--------|-----|-----|
| 480 | 446.18 | 446.18 |     |     |
| 490 | 455.48 |        | -   |     |
| 500 | 464.77 | 464.77 | 500 | 500 |
| 520 | 483.37 |        |     |     |
| 560 | 520.55 | 520.55 |     |     |
| 600 | 557.73 | 557.73 | 600 | 600 |
| 640 | 594.91 | 594.91 |     |     |
| 700 |        | 650.68 |     |     |
| 800 |        | 743.64 | 800 | 800 |

#### Single Stock Futures: KR6



## Single Stock Dividend Futures: KR8

|                     |                                 |                     |                                 | Lot size |
|---------------------|---------------------------------|---------------------|---------------------------------|----------|
| Single Stock Div    | vidend Future                   | KR8                 | 10758                           |          |
| Dec-18              |                                 | Dec-19              |                                 | l        |
| settlement<br>price | adjusted<br>settlement<br>price | settlement<br>price | adjusted<br>settlement<br>price |          |
| 6.0000              | 5.5773                          | 5.2000              | 4.8337                          |          |